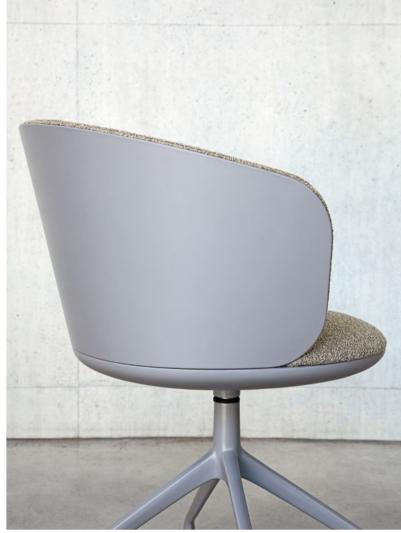

2.03.I/L 2.01.I/L

2.01.I/L HART — Stackable armchair with frame in beech, upholstered seat.

2.03.I/L HART — Stackable armchair with frame in beech, upholstered seat and back.

C.31.0/R C.37.0/R BABA — Swivel and adjustable stool, with metal frame, shell in beech.
BABA — Swivel and adjustable stool, with metal frame, shell in beech, upholstered seat panel.