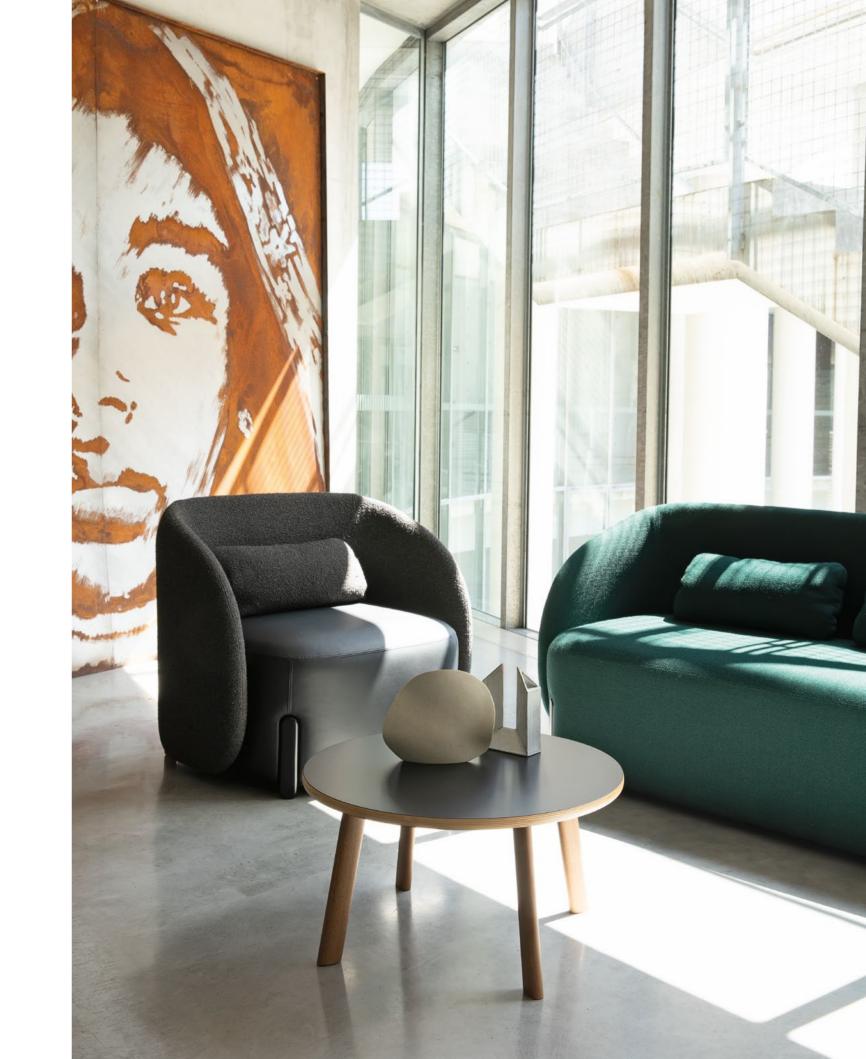

BABA — Stackable chair with metal frame, shell in beech, upholstered shell pad.



1.31.ZS/I 1.32.ZS/I 9CAR0001-F



1.31.ZS/I BABA – Stackable chair with metal frame, shell in beech.
1.32.ZS/I BABA – Stackable chair with metal frame, shell in beech, upholstered shell pad.

9CAR0001-F SERVICE TROLLEY
Service trolley with metal frame, on castors.

1.30.ZS/I BABA — Stackable chair with metal frame, upholstered shell.



B.34.0 RIBBON — Swivel armchair with metal frame, upholstered shell.



A.34.0 RIBBON — Swivel chair with metal frame, upholstered shell.

B.34.0 RIBBON — Swivel armchair with metal frame, upholstered shell.

2.38.Z RIBBON — Armchair with metal structure, shell in beech, upholstered shell pad.

2.35.0 RIBBON — Armchair with frame and shell in beech, upholstered seat panel.



- 5.09.L HYPPO Lounge chair with legs in beech and wooden frame, upholstered seat and back.
  6.09.L HYPPO Sofa with legs in beech and wooden frame, upholstered seat and back.





9.41.BQ/P 9.41.BQ/P



2.03.0-W 9.41.BQ/P

9.41.BQ/P OSTE — Side table with
structure in ash, shaped top
in lacquered mdf.



9.41.BQ/G OSTE — Side table with structure in ash, shaped top in lacquered mdf.

8.01.0 TUILLI — Ottoman with frame in ash, upholstered seat.

5.09.0 TUILLI — Lounge chair with frame in ash, upholstered seat and back.

5.03.Z TUILLI – Lounge chair with metal frame, upholstered seat and back.
 8.01.Z TUILLI – Ottoman with metal frame, upholstered seat.









9.41.BQ/G

9.41.BQ/G OSTE — Side table with structure in ash, shaped top in lacquered mdf.



7.18.2/C LIMA – Bench with frame i