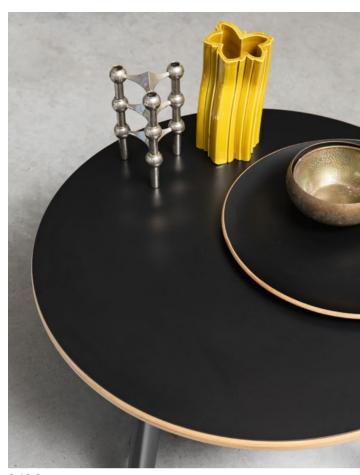

5.39.0 9.40.B

9.40.B

5.39.0 CORI – Lounge chair with frame in ash, upholstered shell.
9.40.B VIKI – Side table with frame in beech, laminate top.

2.01.0/L

2.01.0/L YUMI — Armchair with frame in beech, upholstered seat.

7.01.L 9.40.J HYPPO — Bench with legs in beech and wooden frame, upholstered seat. HYPPO — Side table with frame in beech and wooden base, laminate top.

4.01.TL 9.40.0 HYPPO — Pouf with legs in beech and wooden frame, upholstered seat. HYPPO — Side table with frame in beech, laminate top.