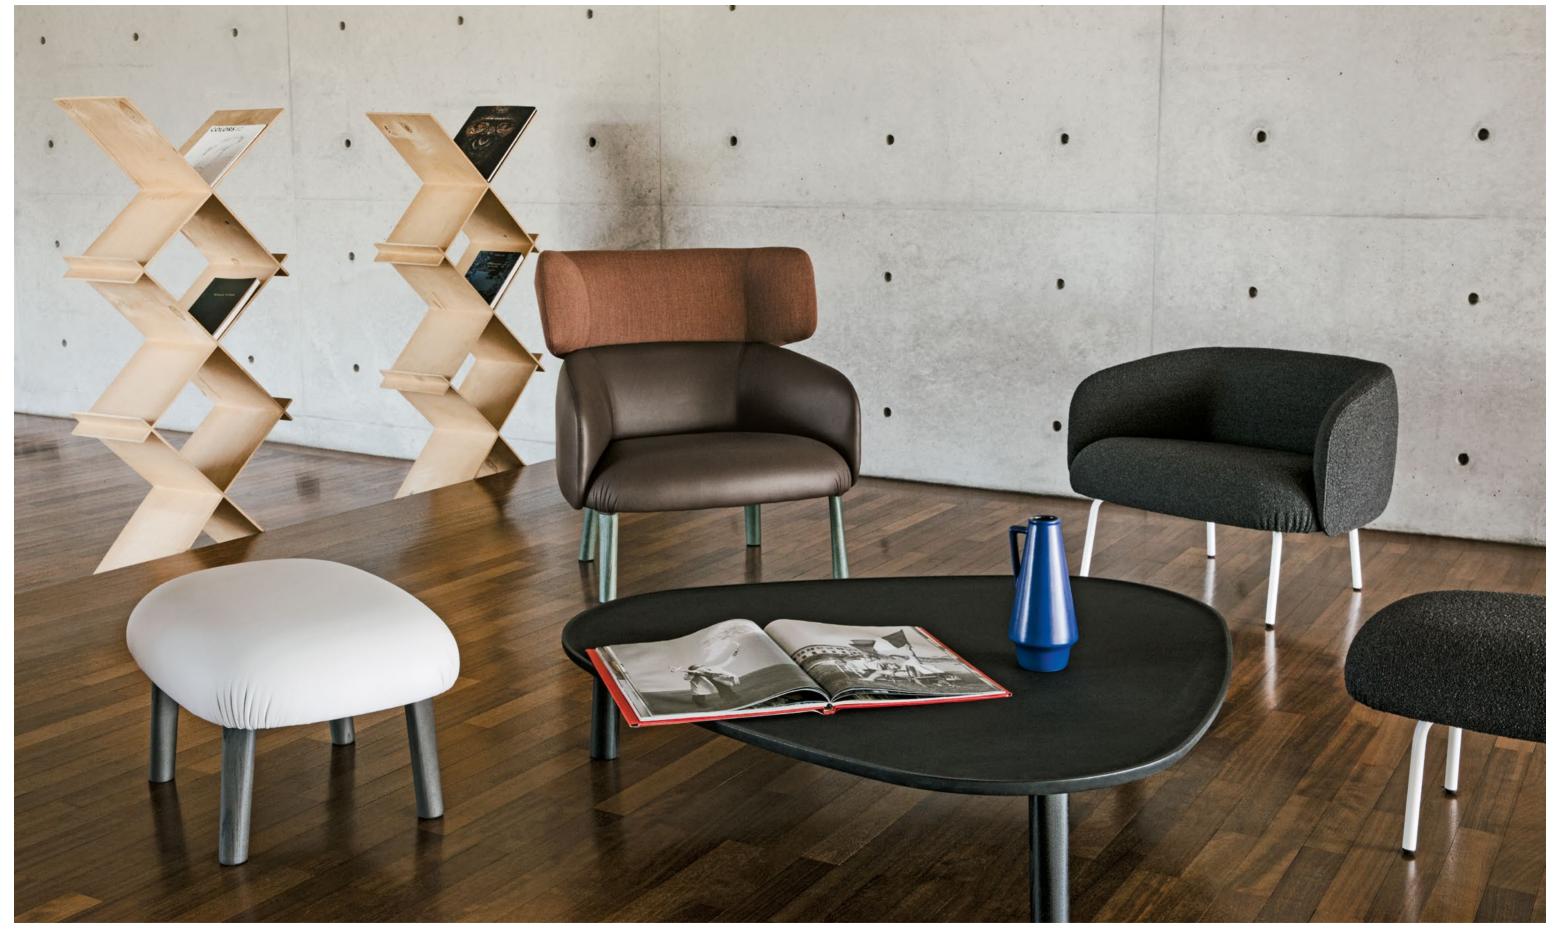

5.09.0 TUILLI — Lounge chair with frame in ash, upholstered seat and back.

5.03.Z TUILLI – Lounge chair with metal frame, upholstered seat and back.
 8.01.Z TUILLI – Ottoman with metal frame, upholstered seat.

9.41.BQ/P 9.41.BQ/P

2.03.0-W 9.41.BQ/P

9.41.BQ/P OSTE — Side table with
structure in ash, shaped top
in lacquered mdf.

9.41.BQ/G OSTE — Side table with structure in ash, shaped top in lacquered mdf.

8.01.0 TUILLI — Ottoman with frame in ash, upholstered seat.