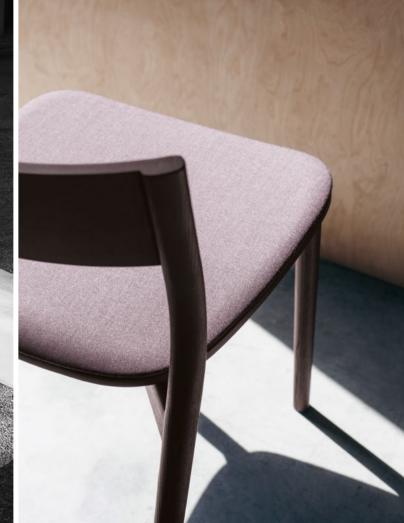

e in beech, upholstered seat and back.
2.01.0 ARCO – Armchair with frame in beech, upholstered seat.

1.03.I ARCO — Stackable chair with frame in beech, upholstered seat and back.





9.41.R/G OSTE — Side table with structure in ash, shaped top in lacquered mdf.





5.03.0 DORY — Lounge chair with frame in ash, upholstered seat and back.



2.01.I PATTA — Stackable armchair with frame in ash, upholstered seat.

1.01.I PATTA — Stackable chair with frame in ash, upholstered seat.

9.42.AV OSTE — Table with frame in ash, top veneered in ash.



9.42.AV 2.01.I



9.42.AV 2.01.I

17







2.01.I PATTA — Stackable armchair with frame in ash, upholstered seat.



- 1.02.I PATTA Stackable chair with frame and seat in ash.
  1.01.I PATTA Stackable chair with frame in ash, upholstered seat.







1.23.1

1.23.I PATTA — Stackable chair with frame in ash, upholstered seat panel.









5.39.0 9.40.B

9.40.B

5.39.0 CORI – Lounge chair with frame in ash, upholstered shell.
9.40.B VIKI – Side table with frame in beech, laminate top.





2.01.0/L

2.01.0/L YUMI — Armchair with frame in beech, upholstered seat.





1.32.Z RIBBON — Chair with metal frame, shell in beech, upholstered shell pad.
1.34.Z RIBBON — Chair with metal frame, upholstered shell.

1.37.Z RIBBON — Chair with metal frame, shell in beech, upholstered seat panel.
9.42.T14 OSTE — Table with frame in ash, top veneered in ash.



9.42.T14



9.42.T14

9.42.T14 OSTE — Table with frame in ash, top veneered in ash.



1.31.ZS/I BABA — Stackable chair with metal frame, shell in beech.

9CAR0001-F SERVICE TROLLEY
Service t