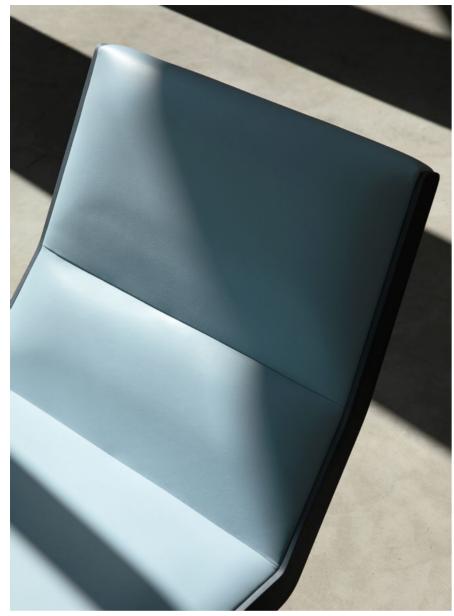

9CAR0001-F SERVICE TROLLEY
Service trolley with metal frame, on castors.

1.30.ZS/I BABA — Stackable chair with metal frame, upholstered shell.

B.34.0 RIBBON — Swivel armchair with metal frame, upholstered shell.

A.34.0 RIBBON — Swivel chair with metal frame, upholstered shell.

B.34.0 RIBBON — Swivel armchair with metal frame, upholstered shell.

2.38.Z RIBBON — Armchair with metal structure, shell in beech, upholstered shell pad.