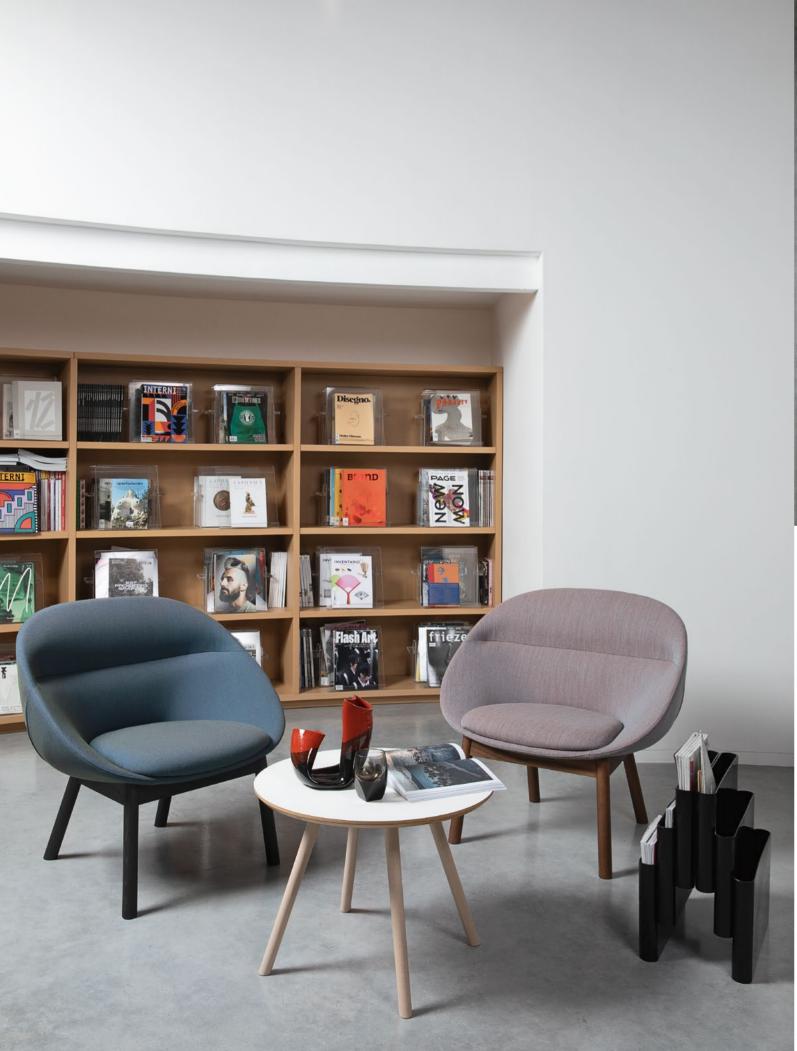

lstered seat.

1.03.I ARCO — Stackable chair with frame in beech, upholstered seat and back.





9.41.R/G OSTE — Side table with structure in ash, shaped top in lacquered mdf.





5.03.0 DORY — Lounge chair with frame in ash, upholstered seat and back.



2.01.I PATTA — Stackable armchair with frame in ash, upholstered seat.

1.01.I PATTA — Stackable chair with frame in ash, upholstered seat.

9.42.AV OSTE — Table with frame in ash, top veneered in ash.



9.42.AV 2.01.I



9.42.AV 2.01.I

17







2.01.I PATTA — Stackable armchair with frame in ash, upholstered seat.



- 1.02.I PATTA Stackable chair with frame and seat in ash.
  1.01.I PATTA Stackable chair with frame in ash, upholstered seat.







1.23.1

1.23.I PATTA — Stackable chair with frame in ash, upholstered seat panel.









5.39.0 9.40.B

9.40.B

5.39.0 CORI – Lounge chair with frame in ash, upholstered shell.
9.40.B VIKI – Side table with frame in beech, laminate top.





2.01.0/L

2.01.0/L YUMI — Armchair with frame in beech, upholstered seat.





1.32.Z RIBBON — Chair with metal frame, shell in beech, upholstered shell pad.
1.34.Z RIBBON — Chair with metal frame, upholstered shell.

1.37.Z RIBBON — Chair with metal frame, shell in beech, upholstered seat panel.
9.42.T14 OSTE — Table with frame in ash, top veneered in ash.



9.42.T14



9.42.T14

9.42.T14 OSTE — Table with frame in ash, top veneered in ash.



1.31.ZS/I BABA — Stackable chair with metal frame, shell in beech.

9CAR0001-F SERVICE TROLLEY
Service trolley with metal frame, on castors.

1.30.ZS/I BABA — Stackable chair with metal frame