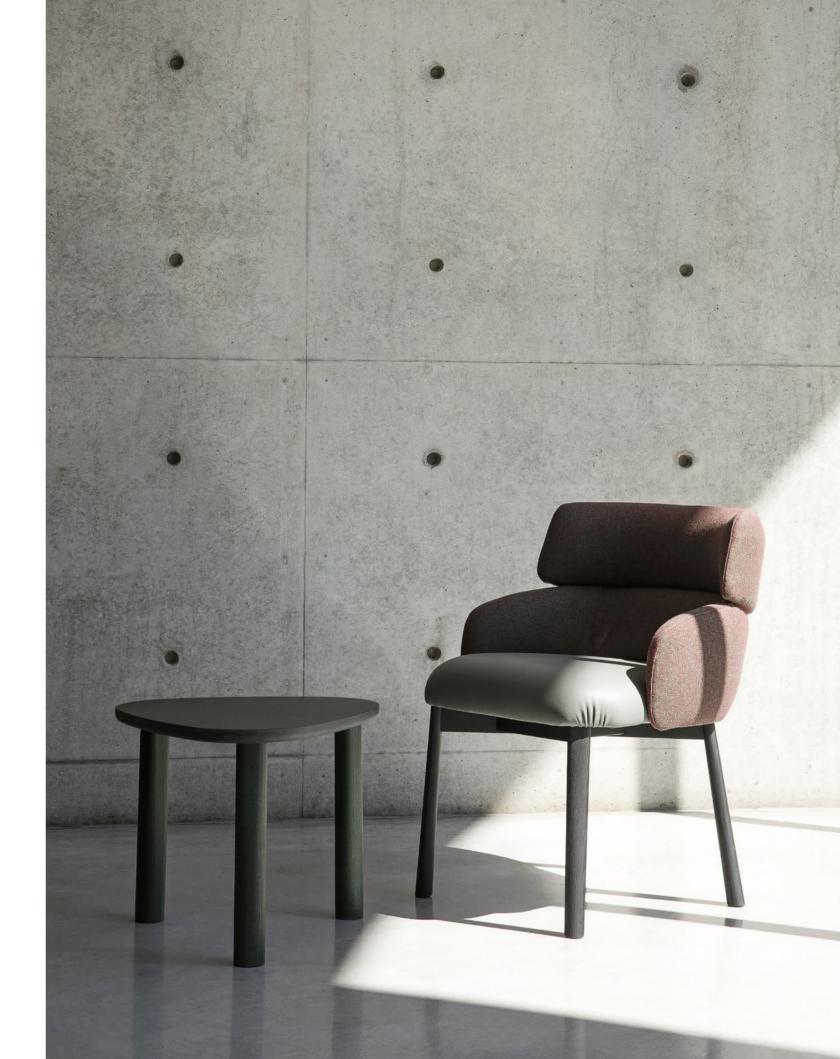

5.09.0 TUILLI — Lounge chair with frame in ash, upholstered seat and back.

5.03.Z TUILLI – Lounge chair with metal frame, upholstered seat and back.
 8.01.Z TUILLI – Ottoman with metal frame, upholstered seat.