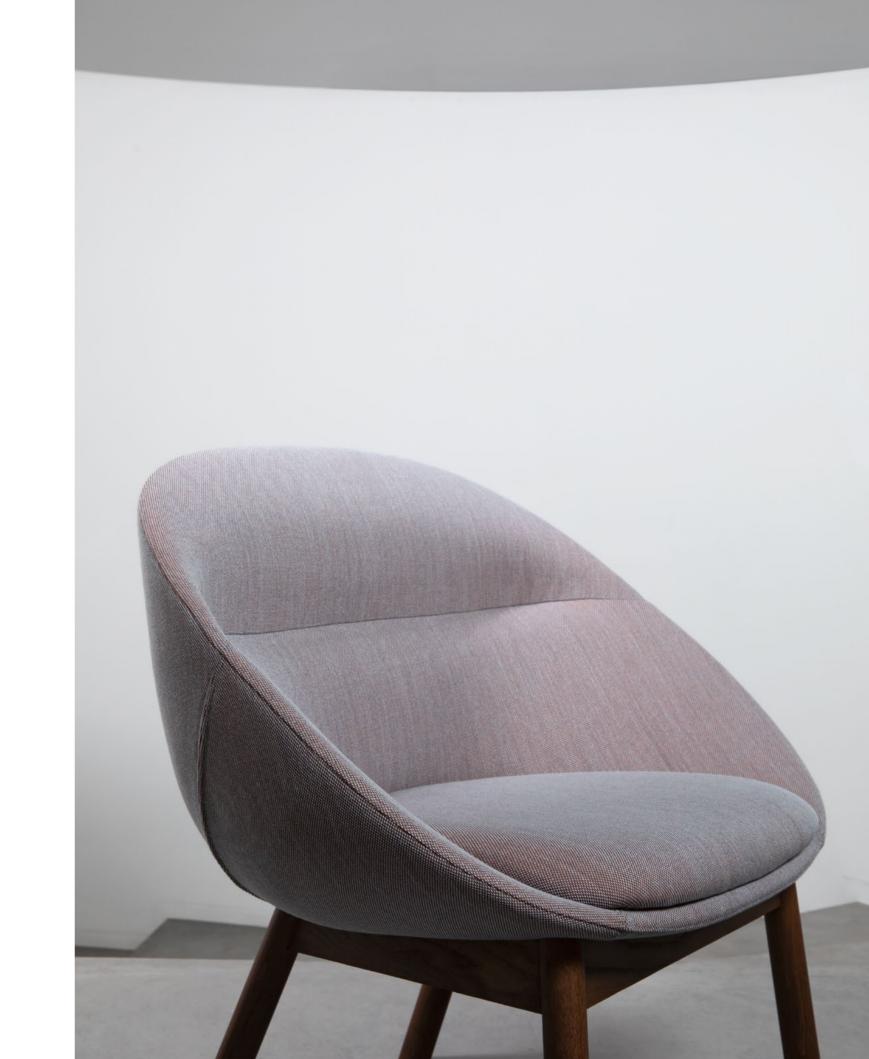

holstered seat.

1.03.I ARCO — Stackable chair with frame in beech, upholstered seat and back.





9.41.R/G OSTE — Side table with structure in ash, shaped top in lacquered mdf.





5.03.0 DORY — Lounge chair with frame in ash, upholstered seat and back.



2.01.I PATTA — Stackable armchair with frame in ash, upholstered seat.

1.01.I PATTA — Stackable chair with frame in ash, upholstered seat.

9.42.AV OSTE — Table with frame in ash, top veneered in ash.



9.42.AV 2.01.I



9.42.AV 2.01.I

17







2.01.I PATTA — Stackable armchair with frame in ash, upholstered seat.



- 1.02.I PATTA Stackable chair with frame and seat in ash.
  1.01.I PATTA Stackable chair with frame in ash, upholstered seat.







1.23.1

1.23.I PATTA — Stackable chair with frame in ash, upholstered seat panel.









5.39.0 9.40.B

9.40.B

5.39.0 CORI – Lounge chair with frame in ash, upholstered shell.
9.40.B VIKI – Side table with frame in beech, laminate top.





2.01.0/L

2.01.0/L YUMI — Armchair with frame in beech, upholstered seat.





1.32.Z RIBBON — Chair with metal frame, shell in beech, upholstered shell pad.
1.34.Z RIBBON — Chair with metal frame, upholstered shell.

1.37.Z RIBBON — Chair with metal frame, shell in beech, upholstered seat panel.
9.42.T14 OSTE — Table with frame in ash, top veneered in ash.



9.42.T14



9.42.T14

9.42.T14 OSTE — Table with frame in ash, top veneered in ash.



1.31.ZS/I BABA — Stackable chair with metal frame, shell in beech.

9CAR0001-F SERVICE TROLLEY
Service trolley with metal frame, on castors.

1.30.ZS/I BABA — Stackable chair with metal fra