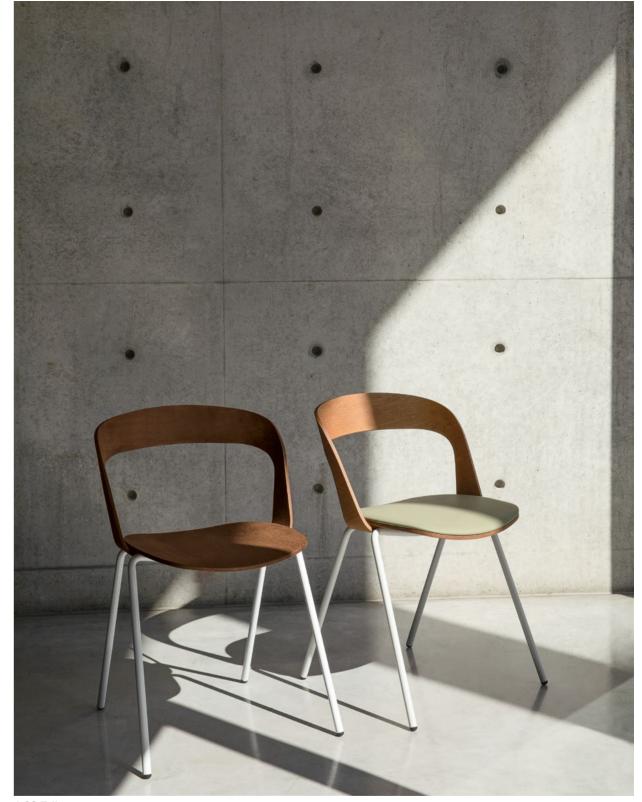

3.13.Z MAKI - Stool with metal frame, upholstered seat and back in ash.

1.02.Z/I MAKI — Stackable chair with metal frame, seat and back in ash.

2.02.Z/I MAKI — Stackable armchair with metal frame, seat and back in ash.

3.13.Z MAKI — Stool with metal frame, seat and back in ash, upholstered seat panel.

3.01.Z MAKI — Stool with metal frame, upholstered seat and back in ash.

1.23.Z/I

1.02.Z/I 1.23.Z/I

1.23.Z/I MAKI – Stackable chair with metal frame, seat and back in ash, upholstered seat panel.
1.02.Z/I MAKI – Stackable chair with metal frame, seat and back in ash.