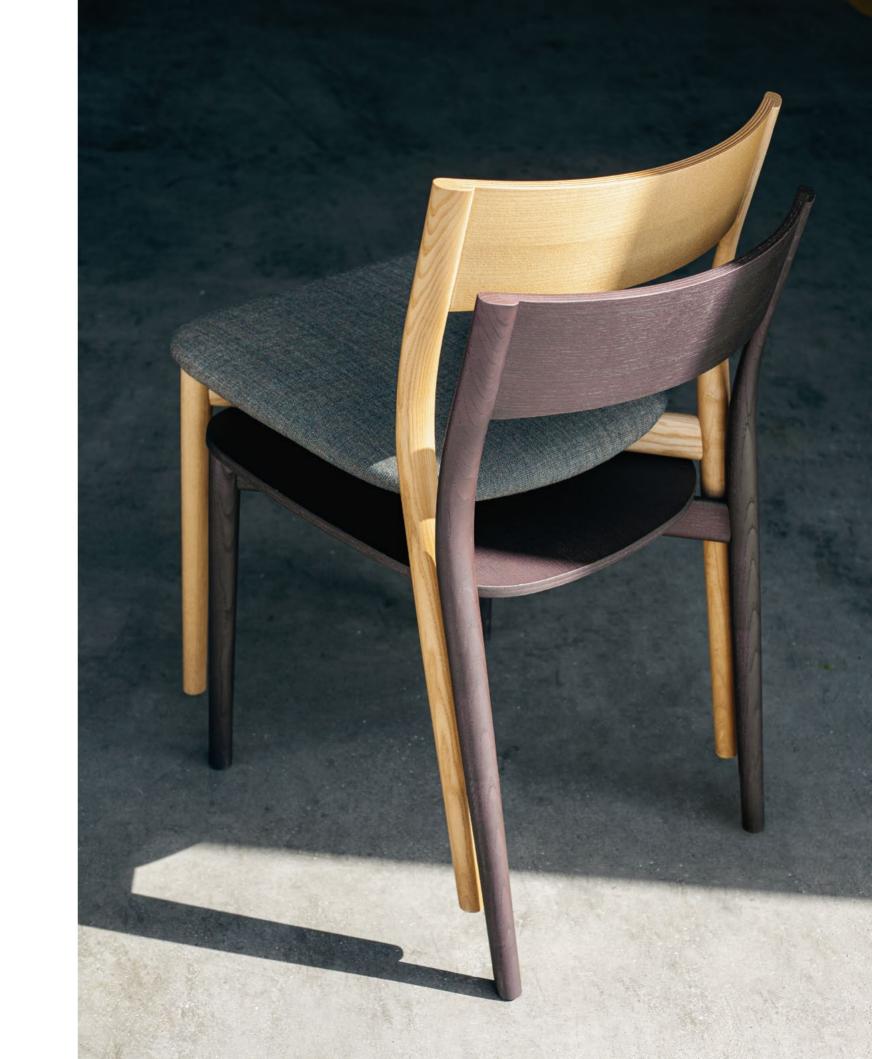

3.13.Z MAKI — Stool with metal frame, seat and back in ash, upholstered seat panel.

3.01.Z MAKI — Stool with metal frame, upholstered seat and back in ash.

1.23.Z/I

1.02.Z/I 1.23.Z/I

1.23.Z/I MAKI – Stackable chair with metal frame, seat and back in ash, upholstered seat panel.
1.02.Z/I MAKI – Stackable chair with metal frame, seat and back in ash.