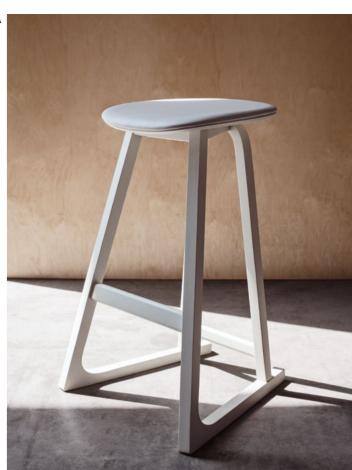

 B.05.0 PALMO — Swivel armchair with metal base, upholstered seat, back in beech with upholstered pad.

3.18.A SPRINT — Stool with frame in ash, upholstered seat panel.

E.30.0

E.30.0

E.30.0 STILO — Swivel lounge chair with metal frame, sides in beech, upholstered shell.