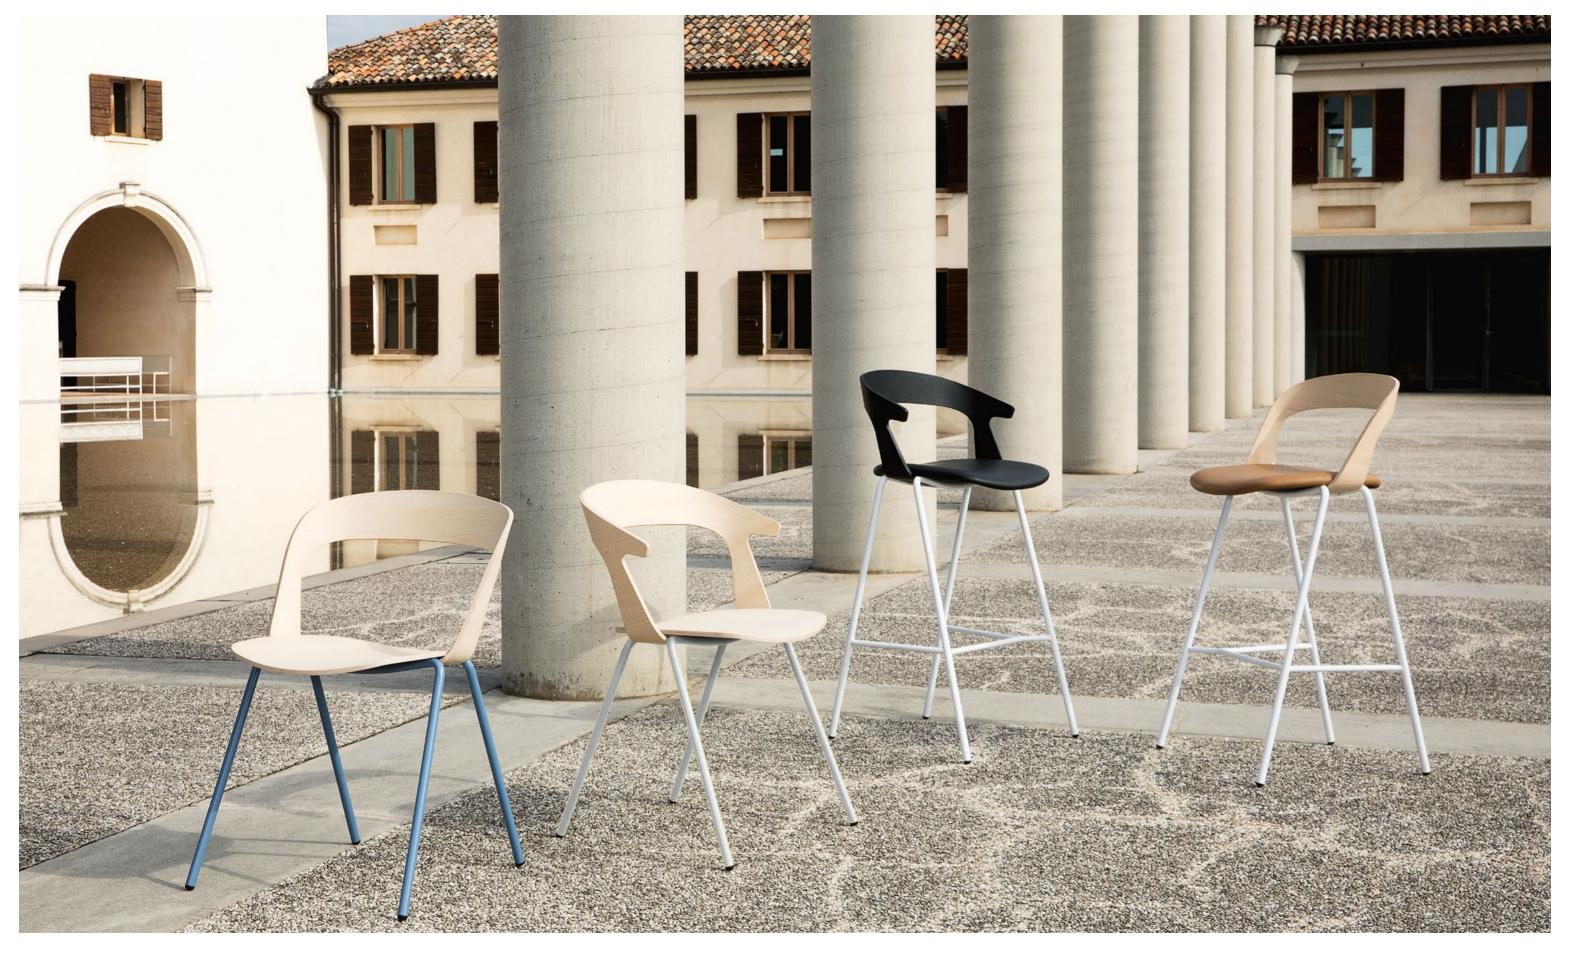

3.13.Z MAKI - Stool with metal frame, upholstered seat and back in ash.

1.02.Z/I MAKI — Stackable chair with metal frame, seat and back in ash.

2.02.Z/I MAKI — Stackable armchair with metal frame, seat and back in ash.

3.13.Z MAKI — Stool with metal frame, seat and back in ash, upholstered seat panel.

3.01.Z MAKI — Stool with metal frame, upholstered seat and back in ash.

1.23.Z/I

1.02.Z/I 1.23.Z/I

1.23.Z/I MAKI – Stackable chair with metal frame, seat and back in ash, upholstered seat panel.
1.02.Z/I MAKI – Stackable chair with metal frame, seat and back in ash.