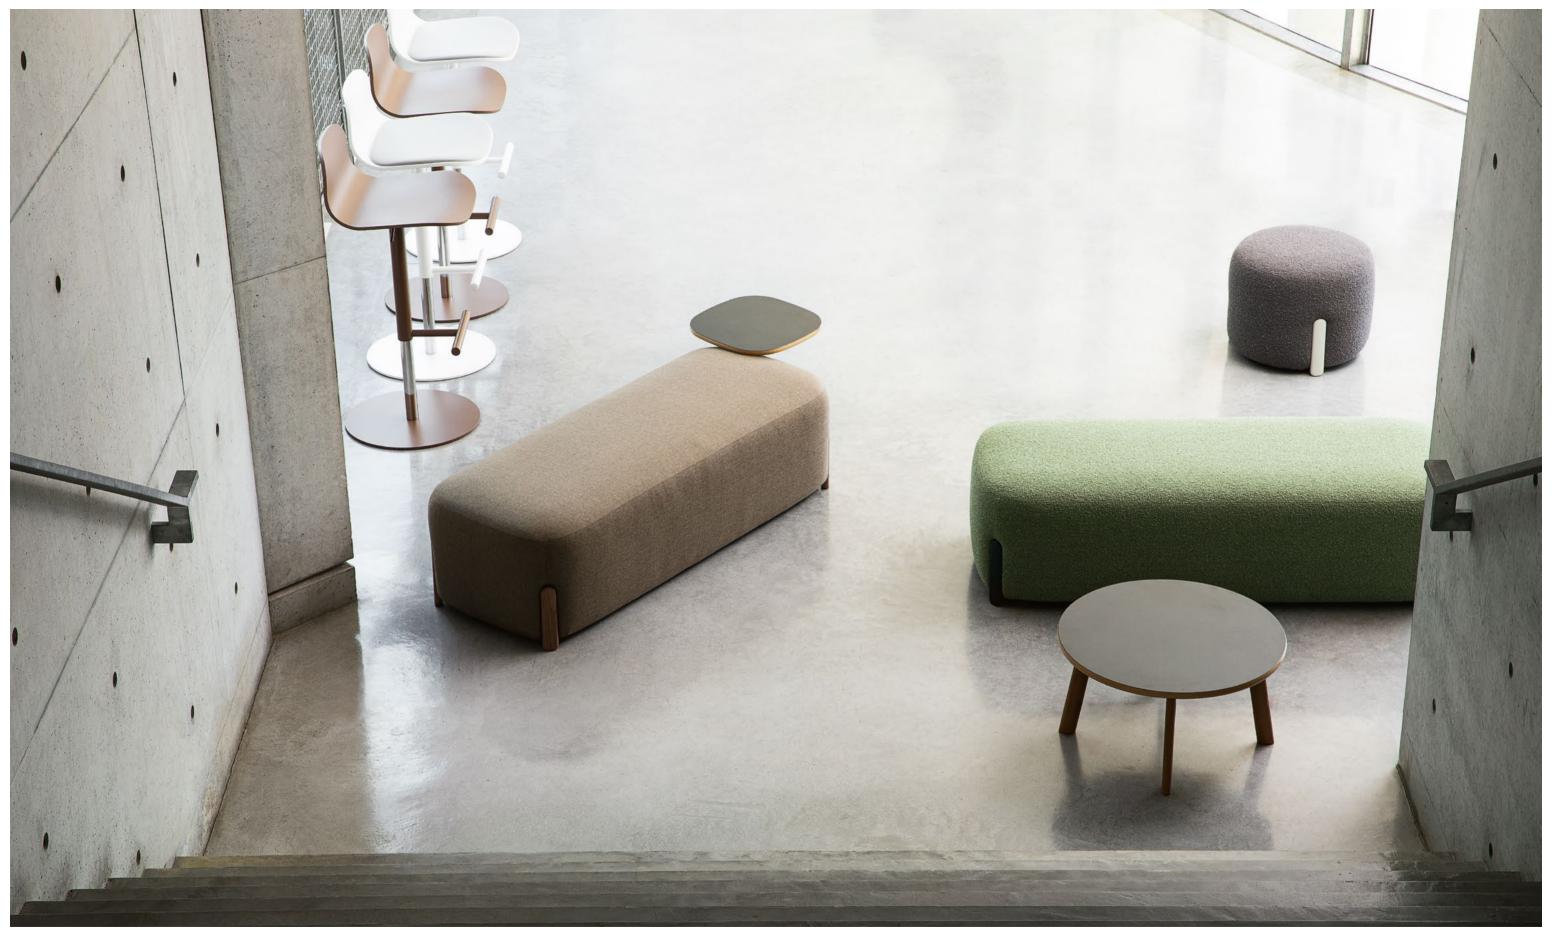

.16.B OBI — Stool with frame in beech, upholstered seat.
7.01.0 OBI — Bench with frame in beech, upholstered seat.

68





3.37.Z TIPI — Stool with metal frame, shell in beech, upholstered seat panel.

3.32.Z TIPI — Stool with metal frame, shell in beech, upholstered shell pad.

9.40.H/Q TIPI — Table with frame in beech, laminate top.

73





3.32.Z

9.40.H/Q

3.32.Z

TIPI — Stool with metal frame, shell in beech, upholstered shell pad. TIPI — Table with frame in beech, laminate top.







1.23.0

1.23.0 WHY — Chair with frame in ash, upholstered seat panel.
1.02.0 WHY — Chair with frame and seat in ash.



2.03.I/L 2.01.I/L



2.01.I/L HART — Stackable armchair with frame in beech, upholstered seat.

2.03.I/L HART — Stackable armchair with frame in beech, upholstered seat and back.





C.31.0/R C.37.0/R BABA — Swivel and adjustable stool, with metal frame, shell in beech.
BABA — Swivel and adjustable stool, with metal frame, shell in beech, upholstered seat panel.

7.01.L 9.40.J HYPPO — Bench with legs in beech and wooden frame, upholstered seat. HYPPO — Side table with frame in beech and wooden base, laminate top.

4.01.TL 9.40.0 HYPPO — Pouf with legs in beech and wooden frame, upholstered seat. HYPPO — Side table with frame in beech, laminate top.





C.31.0/R BABA — Swivel and adjustable stool, with metal frame, shell in beech.
C.37.0/R BABA — Swivel and adjustable stool, with metal frame, shell in beech, upholstered seat panel.





C.37.0/R C.31.0/R

9.40.J HYPPO — Side table with frame in beech and wooden base, laminate top.
7.01.L HYPPO — Bench with legs in be