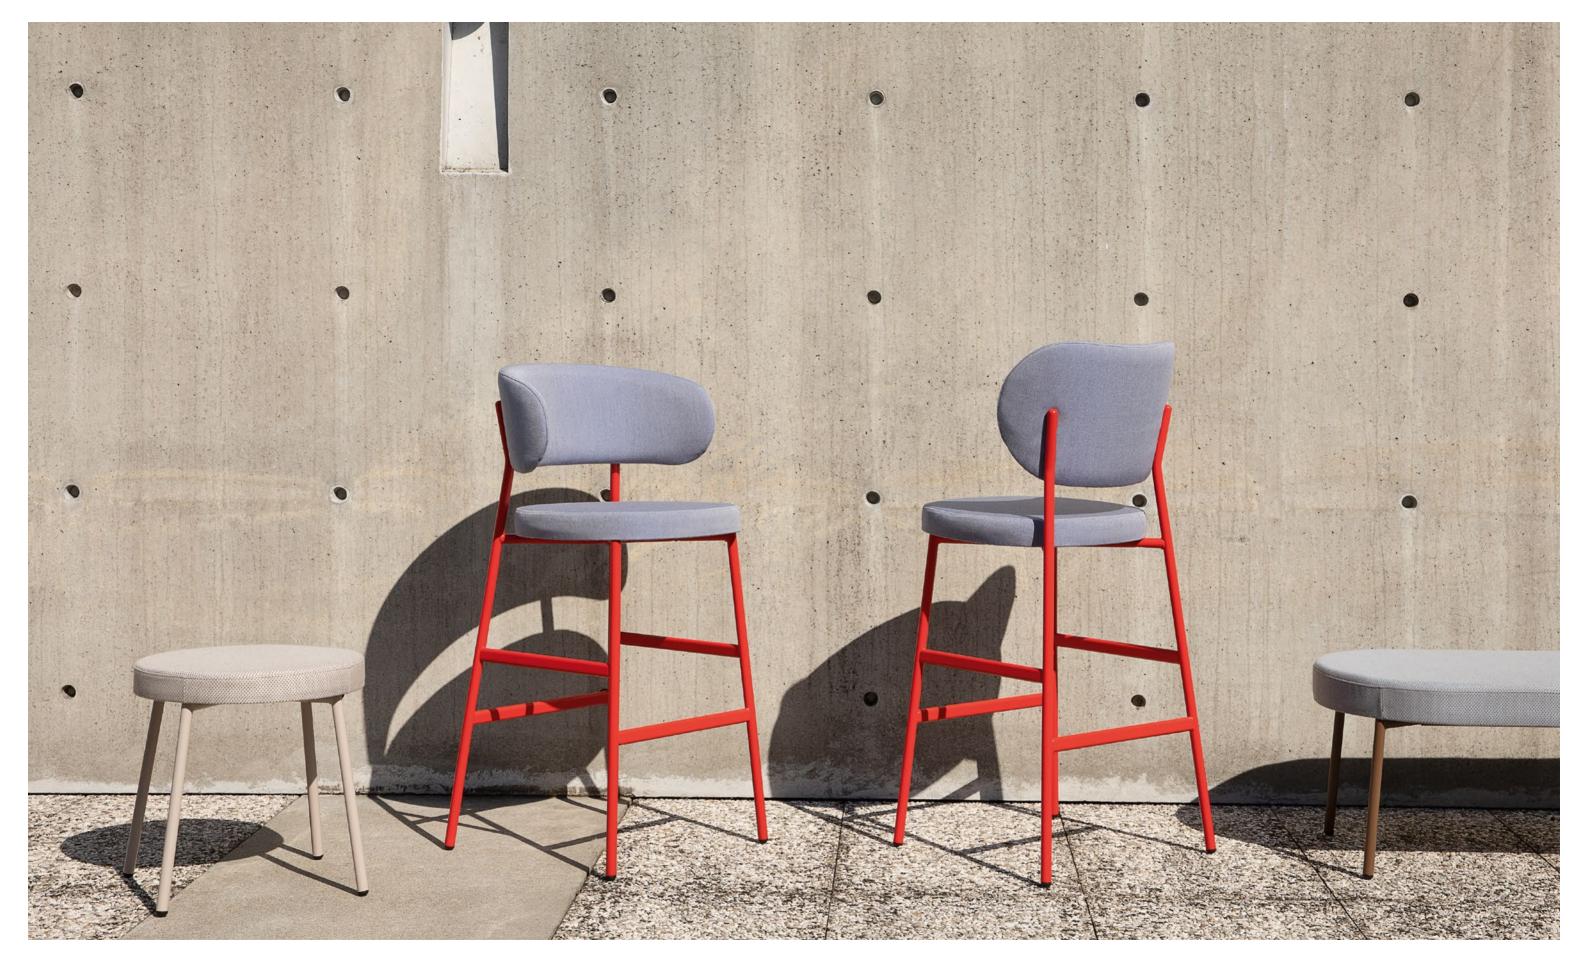

5.09.0

86 Matter 87



9.40.0









B.05.0

PALMO — Armchair with metal frame, upholstered seat, back in beech with upholstered pad.

 B.05.0 PALMO — Swivel armchair with metal base, upholstered seat, back in beech with upholstered pad.











3.18.A SPRINT — Stool with frame in ash, upholstered seat panel.





E.30.0



E.30.0

E.30.0 STILO — Swivel lounge chair with metal frame, sides in beech, upholstered shell.



G.30.A STILO — Swivel lounge chair with metal frame, sides and armrests in beech, upholstered shell and cushion.







3.30.ZS/O

3.30.ZS/O BABA — Stool with metal frame, upholstered shell.









1.30.ZS/I/O BABA — Stackable chair with metal frame, upholstered shell.
3.30.ZS/O BABA — Stool with metal frame, upholstered shell.

Outdoor Collection Matter 10



 $3.16. B/Z/O \ \ COCO-Stool\ with\ metal frame, upholstered\ seat.$ 

3.09.Z/O COCO — Stool with metal frame, upholstered seat and back.

Outdoor Collection

3.03.Z/O COCO — Stool with metal frame, upholstered seat and back.

7.01.Z/O COCO — Bench with metal frame, upholstered seat.



3.09.Z/O 1.03.Z/O

3.09.Z/O COCO – Stool with metal frame, upholstered seat and back.
1.03.Z/O COCO – Chair with metal frame, upholstered seat and back.

2.03.Z/O COCO – Armchair with metal frame, upholstered seat and back.
8.01.Z/O COCO – Ottoman with metal frame, upholstered seat.
5.03.Z/O COCO – Lounge chair with metal frame, upholstered seat and back.



Outdoor Collection

Cantarutti s.r.l. via Maggiore, 14 33040 Premariacco (Udine)

T. +39 0432 72 05 18 F. +39 0432 72 09 42 info@cantarutti.net canta