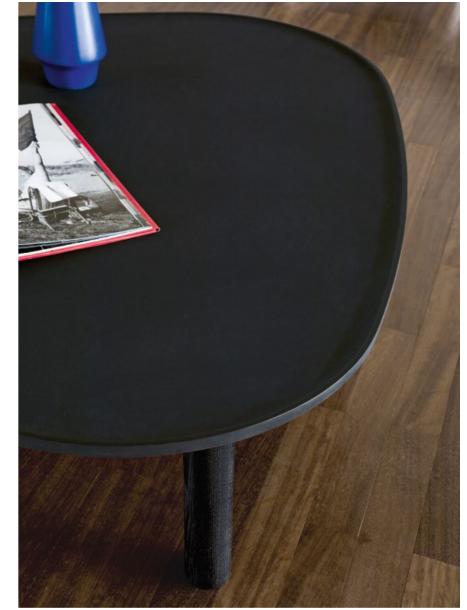

9.41.BQ/G

9.41.BQ/G OSTE — Side table with structure in ash, shaped top in lacquered mdf.

7.18.2/C LIMA – Bench with frame in beech, upholstered seat panel.
7.17.2/C LIMA – Bench with frame and seat in beech.

7.18.3/C LIMA — Bench with frame in beech, upholstered seat panel.
8PIA0010 LIMA — Corner element in veneered beech, for bench.

7.23.2/C LIMA — Bench with frame in beech, upholstered seat panel, back metal bracket, back in beech.

7.17.3/C LIMA — Bench with frame and seat in beech.
 7.02.3/C LIMA — Bench with frame, seat and back in beech, back metal bracket.

7.18.3/C 7.17.3/C 8PIA0010

7.18.2/C LIMA – Bench with frame in beech, upholstered seat panel.
7.02.3/C LIMA – Bench with frame, seat and back in beech, back metal bracket.
8PIA0010 LIMA – Corner element in veneered beech, for bench.

7.18.3/C LIMA – Bench with frame in beech, upholstered seat panel.
7.17.3/C LIMA – Bench with frame and seat in beech.

Q.24.3/D LIMA — Bench with frame in beech, with armrests, upholstered seat and back panels.
7.24.3/D LIMA — Bench with frame in beech, upholstered seat and back panels.