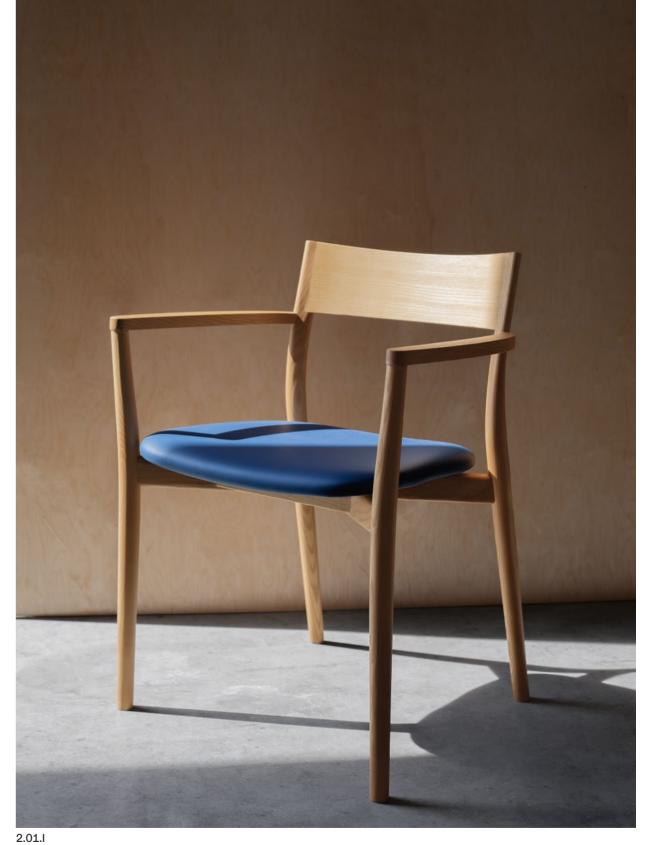

3.13.Z MAKI - Stool with metal frame, upholstered seat and back in ash.

1.02.Z/I MAKI — Stackable chair with metal frame, seat and back in ash.

2.02.Z/I MAKI — Stackable armchair with metal frame, seat and back in ash.

3.13.Z MAKI — Stool with metal frame, seat and back in ash, upholstered seat panel.

3.01.Z MAKI — Stool with metal frame, upholstered seat and back in ash.

1.23.Z/I

1.02.Z/I 1.23.Z/I

1.23.Z/I MAKI – Stackable chair with metal frame, seat and back in ash, upholstered seat panel.
1.02.Z/I MAKI – Stackable chair with metal frame, seat and back in ash.