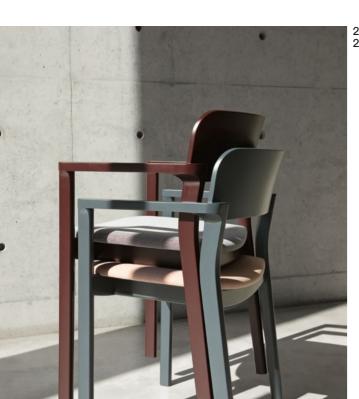

6 Matter 7

2.03.0 2.01.0

2.03.0 ARCO – Armchair with frame in beech, upholstered seat and back.
2.01.0 ARCO – Armchair with frame in beech, upholstered seat.

1.03.I ARCO — Stackable chair with frame in beech, upholstered seat and back.