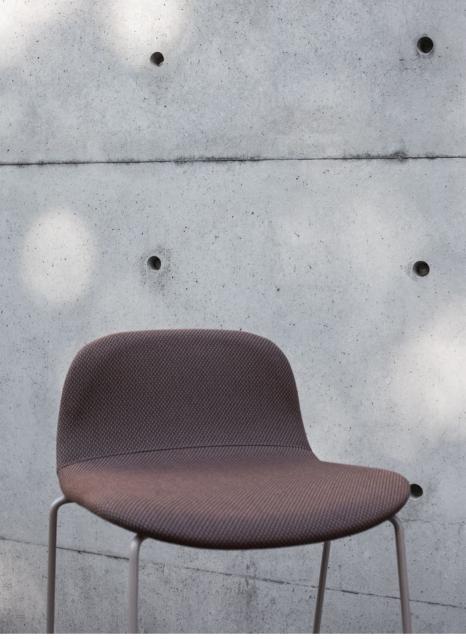

1.30.ZS/I BABA — Stackable chair with metal frame, upholstered shell.

1.32.ZS/I BABA — Stackable chair with metal frame, shell in beech, upholstered shell pad.

1.31.ZS/I 1.32.ZS/I 9CAR0001-F

1.31.ZS/I BABA – Stackable chair with metal frame, shell in beech.
1.32.ZS/I BABA – Stackable chair with metal frame, shell in beech, upholstered shell pad.