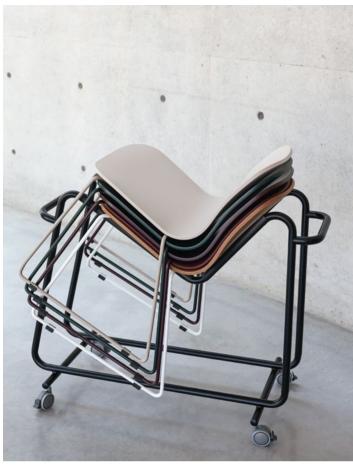

9.42.T14

9.42.T14

9.42.T14 OSTE — Table with frame in ash, top veneered in ash.

1.31.ZS/I BABA — Stackable chair with metal frame, shell in beech.

9CAR0001-F SERVICE TROLLEY
Service trolley with metal frame, on castors.

9CAR0001-F SERVICE TROLLEY
Service trolley with metal frame, on castors.

1.30.ZS/I BABA — Stackable chair with metal frame, upholstered shell.

B.34.0 RIBBON — Swivel armchair with metal frame, upholstered shell.