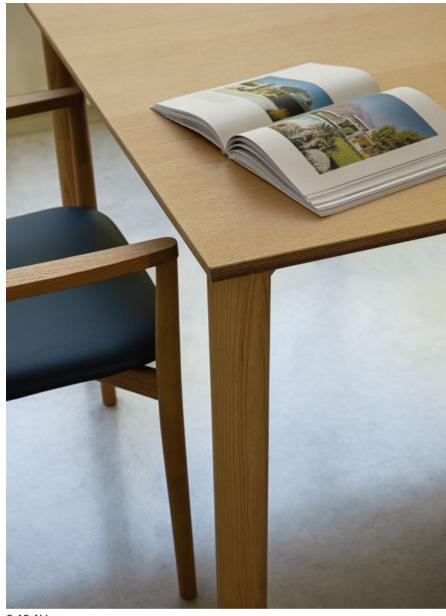

1.01.I PATTA — Stackable chair with frame in ash, upholstered seat.

9.42.AV OSTE — Table with frame in ash, top veneered in ash.

9.42.AV 2.01.I

9.42.AV 2.01.I

17

2.01.I PATTA — Stackable armchair with frame in ash, upholstered seat.