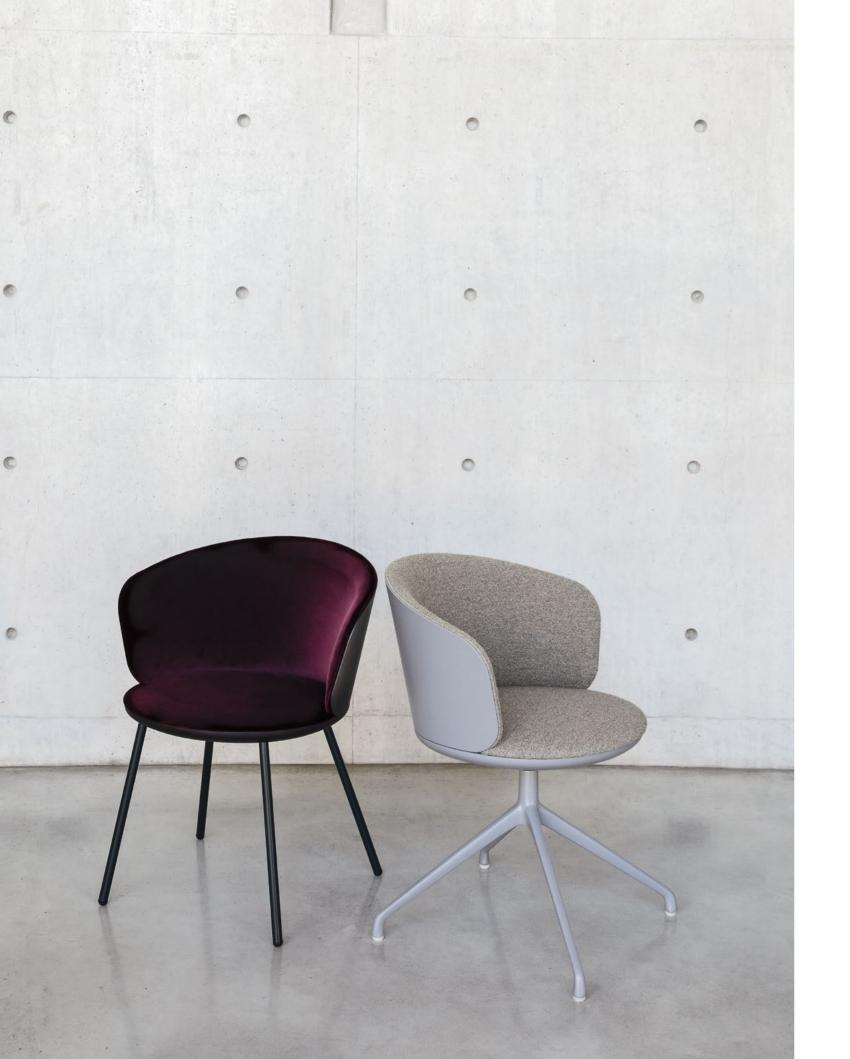

2.03.I/L 2.01.I/L

2.01.I/L HART — Stackable armchair with frame in beech, upholstered seat.

2.03.I/L HART — Stackable armchair with frame in beech, upholstered seat and back.

C.31.0/R C.37.0/R BABA — Swivel and adjustable stool, with metal frame, shell in beech.
BABA — Swivel and adjustable stool, with metal frame, shell in beech, upholstered seat panel.