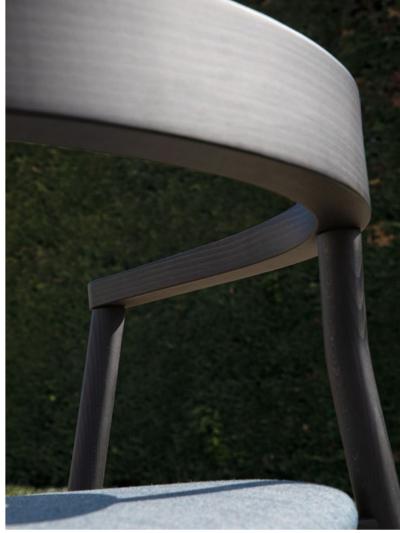

3.13.Z MAKI - Stool with metal frame, upholstered seat and back in ash.

1.02.Z/I MAKI — Stackable chair with metal frame, seat and back in ash.

2.02.Z/I MAKI — Stackable armchair with metal frame, seat and back in ash.

3.13.Z MAKI — Stool with metal frame, seat and back in ash, upholstered seat panel.

3.01.Z MAKI — Stool with metal frame, upholstered seat and back in ash.

1.23.Z/I

1.02.Z/I 1.23.Z/I

1.23.Z/I MAKI – Stackable chair with metal frame, seat and back in ash, upholstered seat panel.
1.02.Z/I MAKI – Stackable chair with metal frame, seat and back in ash.