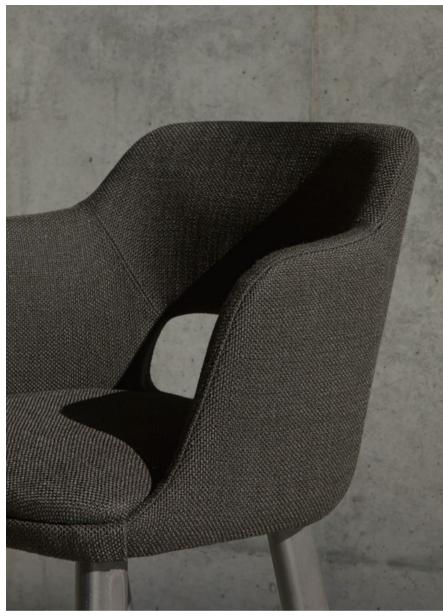

6 Matter 7

2.03.0 2.01.0

2.03.0 ARCO – Armchair with frame in beech, upholstered seat and back.
2.01.0 ARCO – Armchair with frame in beech, upholstered seat.

1.03.I ARCO — Stackable chair with frame in beech, upholstered seat and back.