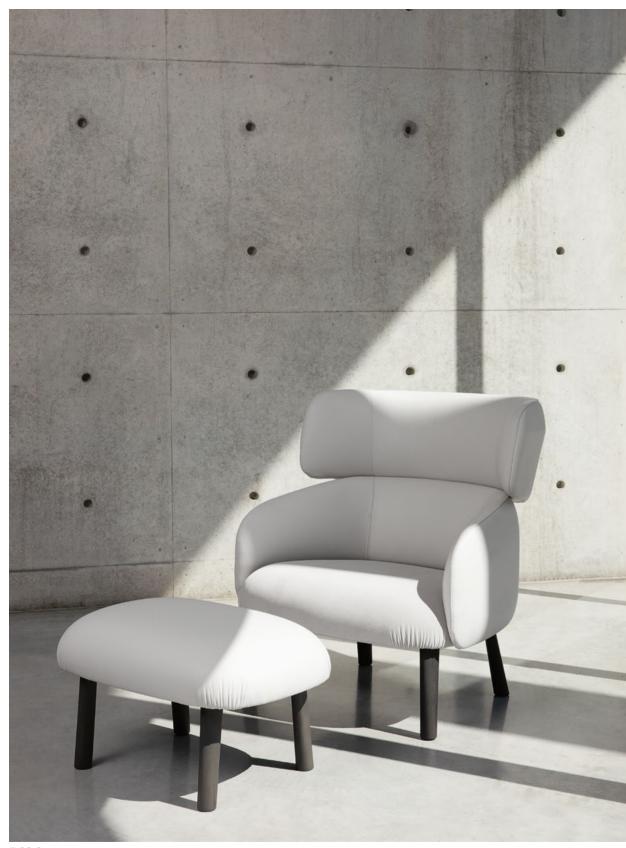

9.41.BQ/P 9.41.BQ/P

2.03.0-W 9.41.BQ/P

9.41.BQ/P OSTE — Side table with
structure in ash, shaped top
in lacquered mdf.

9.41.BQ/G OSTE — Side table with structure in ash, shaped top in lacquered mdf.

8.01.0 TUILLI — Ottoman with frame in ash, upholstered seat.