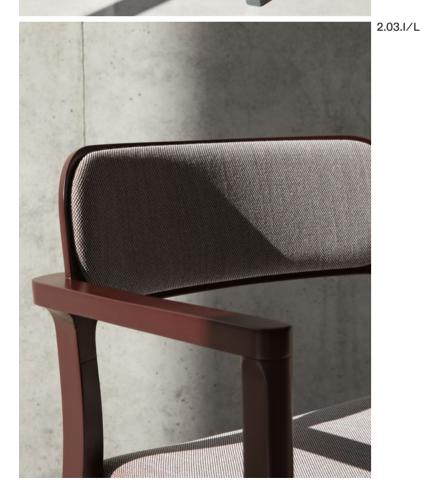

6 Matter 7

2.03.0 2.01.0

2.03.0 ARCO – Armchair with frame in beech, upholstered seat and back.
2.01.0 ARCO – Armchair with frame in beech, upholstered seat.

1.03.I ARCO — Stackable chair with frame in beech, upholstered seat and back.