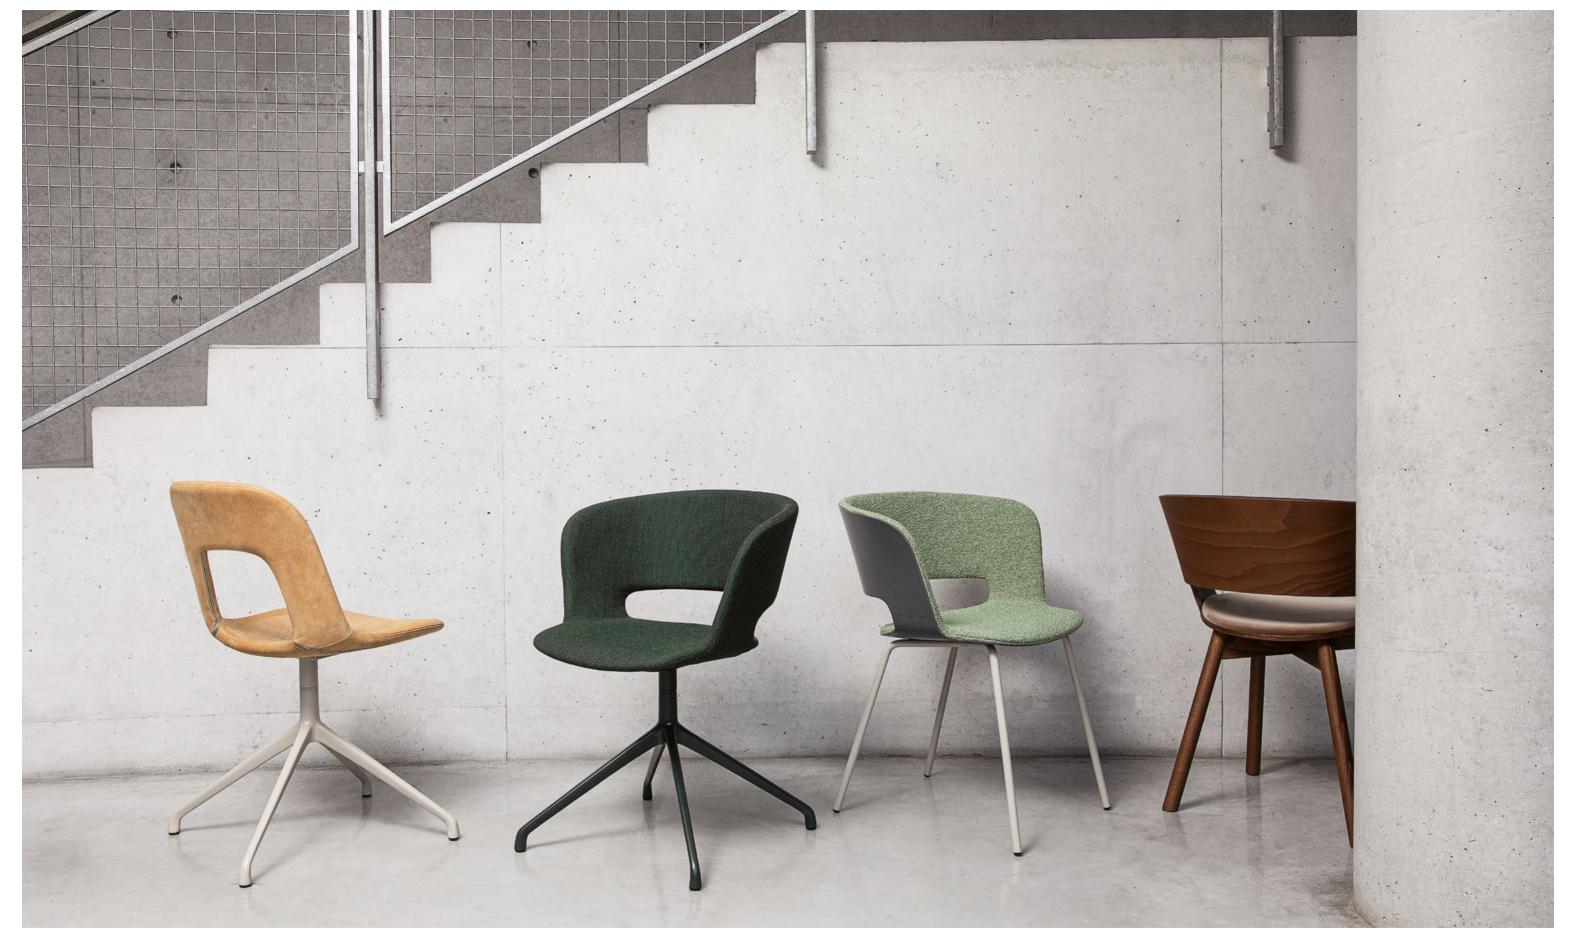

3.13.Z MAKI - Stool with metal frame, upholstered seat and back in ash.

1.02.Z/I MAKI — Stackable chair with metal frame, seat and back in ash.

2.02.Z/I MAKI — Stackable armchair with metal frame, seat and back in ash.

3.13.Z MAKI — Stool with metal frame, seat and back in ash, upholstered seat panel.

3.01.Z MAKI — Stool with metal frame, upholstered seat and back in ash.

1.23.Z/I

1.02.Z/I 1.23.Z/I

1.23.Z/I MAKI – Stackable chair with metal frame, seat and back in ash, upholstered seat panel.
1.02.Z/I MAKI – Stackable chair with metal frame, seat and back in ash.