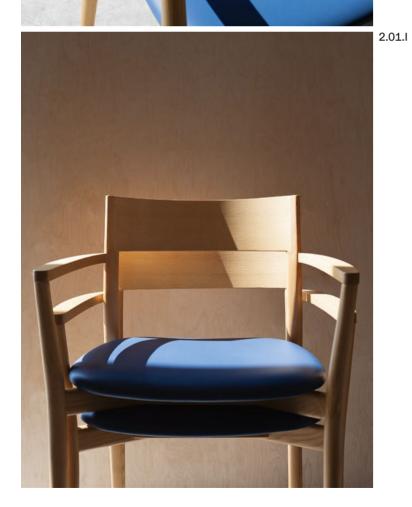

3.13.Z MAKI - Stool with metal frame, upholstered seat and back in ash.

1.02.Z/I MAKI — Stackable chair with metal frame, seat and back in ash.

2.02.Z/I MAKI — Stackable armchair with metal frame, seat and back in ash.

3.13.Z MAKI — Stool with metal frame, seat and back in ash, upholstered seat panel.

3.01.Z MAKI — Stool with metal frame, upholstered seat and back in ash.

1.23.Z/I

1.02.Z/I 1.23.Z/I

1.23.Z/I MAKI – Stackable chair with metal frame, seat and back in ash, upholstered seat panel.
1.02.Z/I MAKI – Stackable chair with metal frame, seat and back in ash.