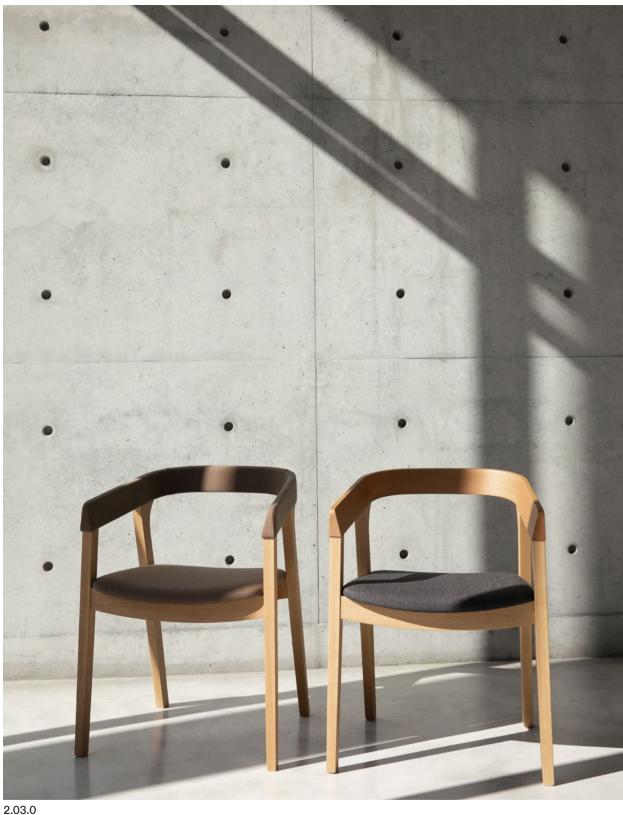

6 Matter 7

2.03.0 2.01.0

2.03.0 ARCO – Armchair with frame in beech, upholstered seat and back.
2.01.0 ARCO – Armchair with frame in beech, upholstered seat.

1.03.I ARCO — Stackable chair with frame in beech, upholstered seat and back.