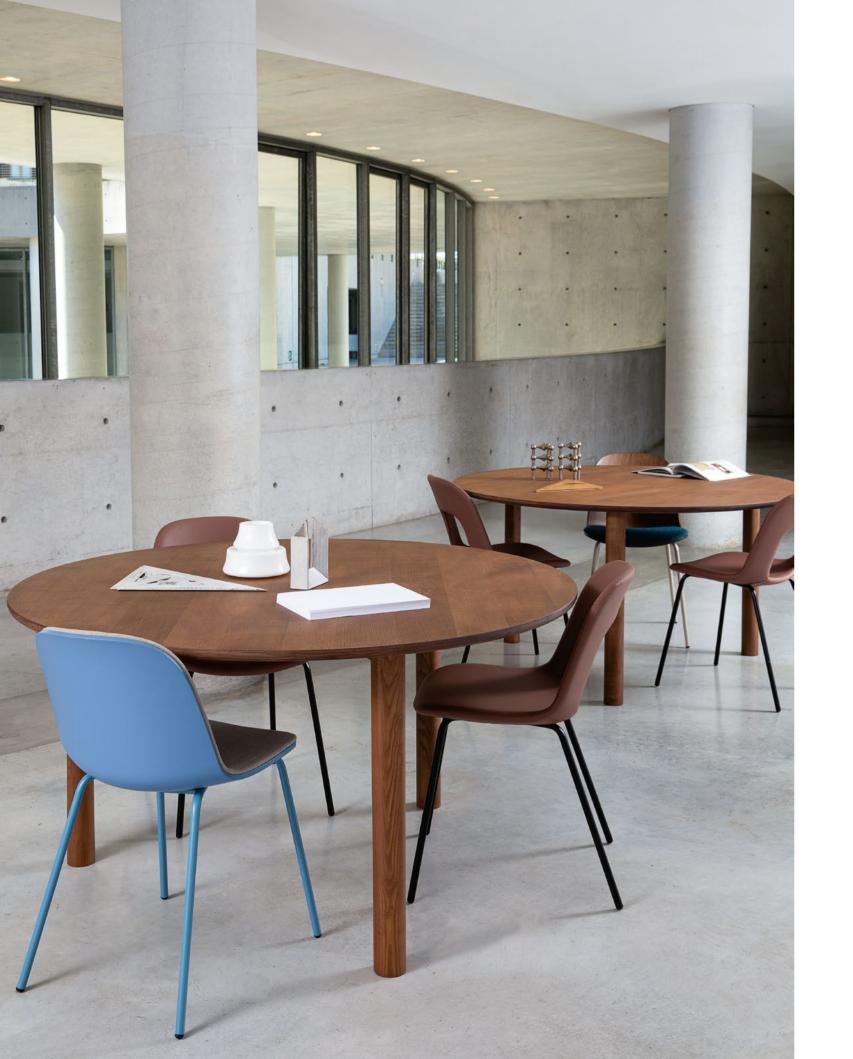

9.41.R/G OSTE — Side table with structure in ash, shaped top in lacquered mdf.

5.03.0 DORY — Lounge chair with frame in ash, upholstered seat and back.

2.01.I PATTA — Stackable armchair with frame in ash, upholstered seat.

1.01.I PATTA — Stackable chair with frame in ash, upholstered seat.

9.42.AV OSTE — Table with frame in ash, top veneered in ash.

9.42.AV 2.01.I

9.42.AV 2.01.I

17

2.01.I PATTA — Stackable armchair with frame in ash, upholstered seat.