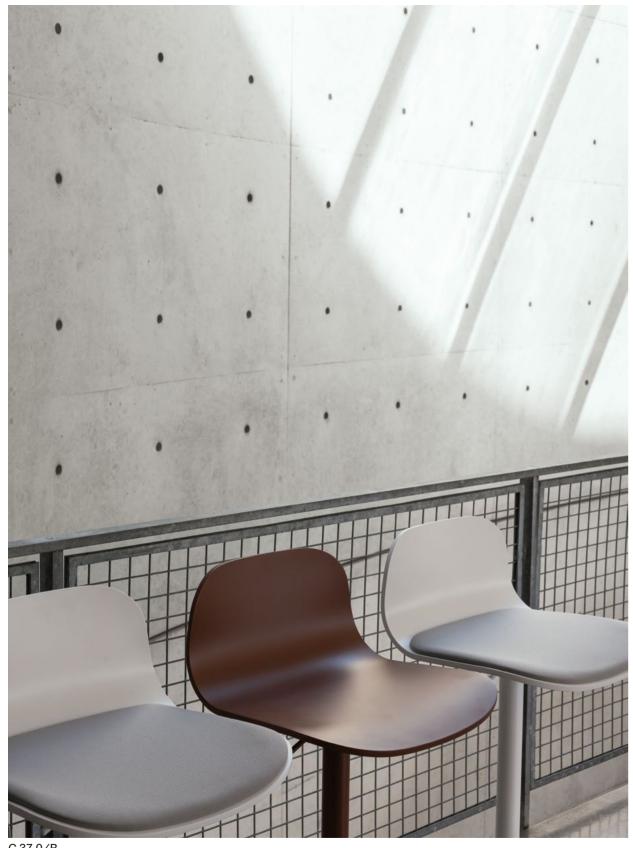

2.03.I/L 2.01.I/L

2.01.I/L HART — Stackable armchair with frame in beech, upholstered seat.

2.03.I/L HART — Stackable armchair with frame in beech, upholstered seat and back.

C.31.0/R C.37.0/R BABA — Swivel and adjustable stool, with metal frame, shell in beech.
BABA — Swivel and adjustable stool, with metal frame, shell in beech, upholstered seat panel.