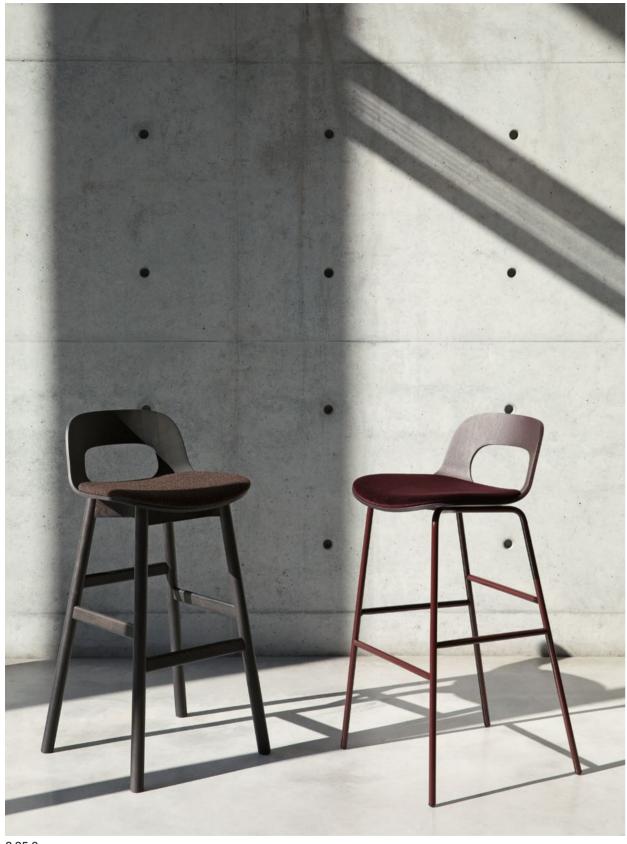

3.13.Z MAKI - Stool with metal frame, upholstered seat and back in ash.

1.02.Z/I MAKI — Stackable chair with metal frame, seat and back in ash.

2.02.Z/I MAKI — Stackable armchair with metal frame, seat and back in ash.

3.13.Z MAKI — Stool with metal frame, seat and back in ash, upholstered seat panel.

3.01.Z MAKI — Stool with metal frame, upholstered seat and back in ash.

1.23.Z/I

1.02.Z/I 1.23.Z/I

1.23.Z/I MAKI – Stackable chair with metal frame, seat and back in ash, upholstered seat panel.
1.02.Z/I MAKI – Stackable chair with metal frame, seat and back in ash.