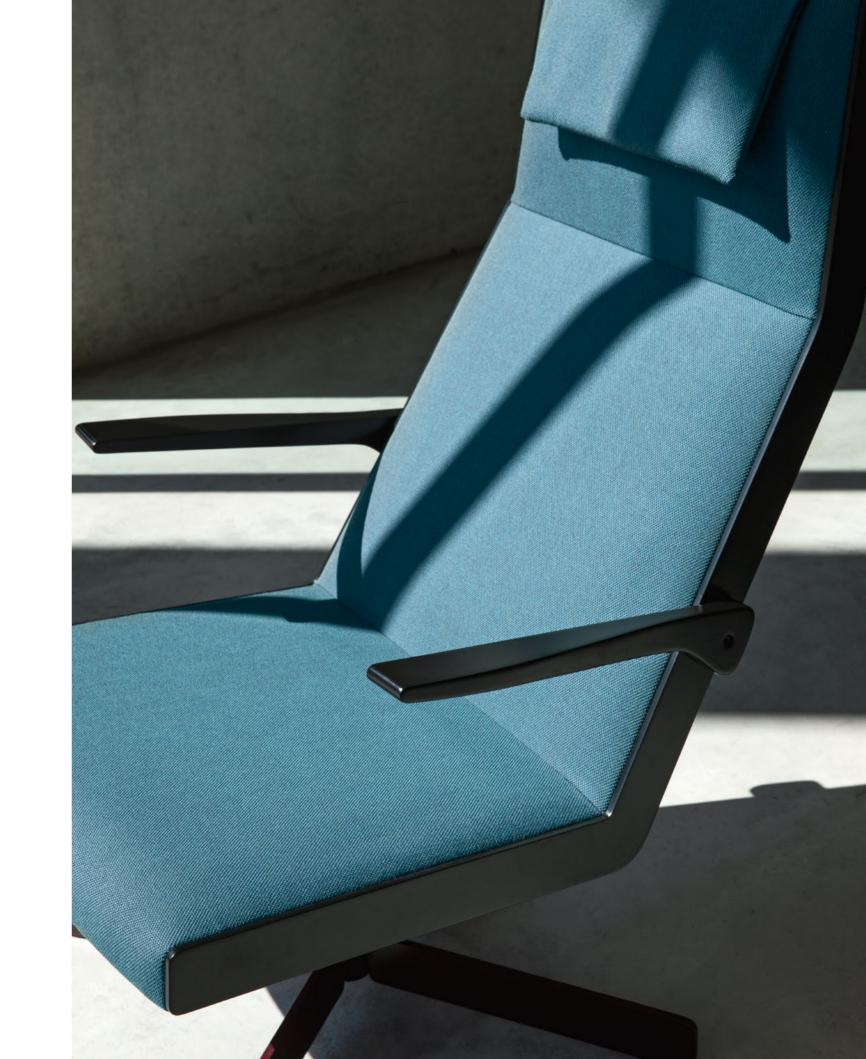

 B.05.0 PALMO — Swivel armchair with metal base, upholstered seat, back in beech with upholstered pad.

3.18.A SPRINT — Stool with frame in ash, upholstered seat panel.

E.30.0

E.30.0

E.30.0 STILO — Swivel lounge chair with metal frame, sides in beech, upholstered shell.

G.30.A STILO — Swivel lounge chair with metal frame, sides and armrests in beech, upholstered shell and cushion.

3.30.ZS/O

3.30.ZS/O BABA — Stool with metal frame, upholstered shell.

1.30.ZS/I/O BABA — Stackable chair with metal frame, upholstered shell.
3.30.ZS/O BABA — Stool with metal frame, upholstered shell.