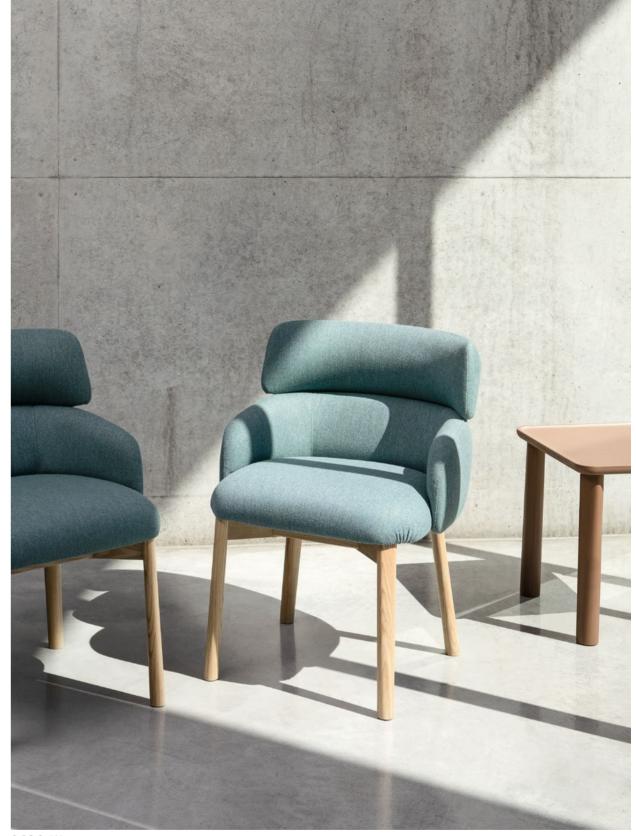

2.35.0 RIBBON — Armchair with frame and shell in beech, upholstered seat panel.

- 5.09.L HYPPO Lounge chair with legs in beech and wooden frame, upholstered seat and back.
  6.09.L HYPPO Sofa with legs in beech and wooden frame, upholstered seat and back.