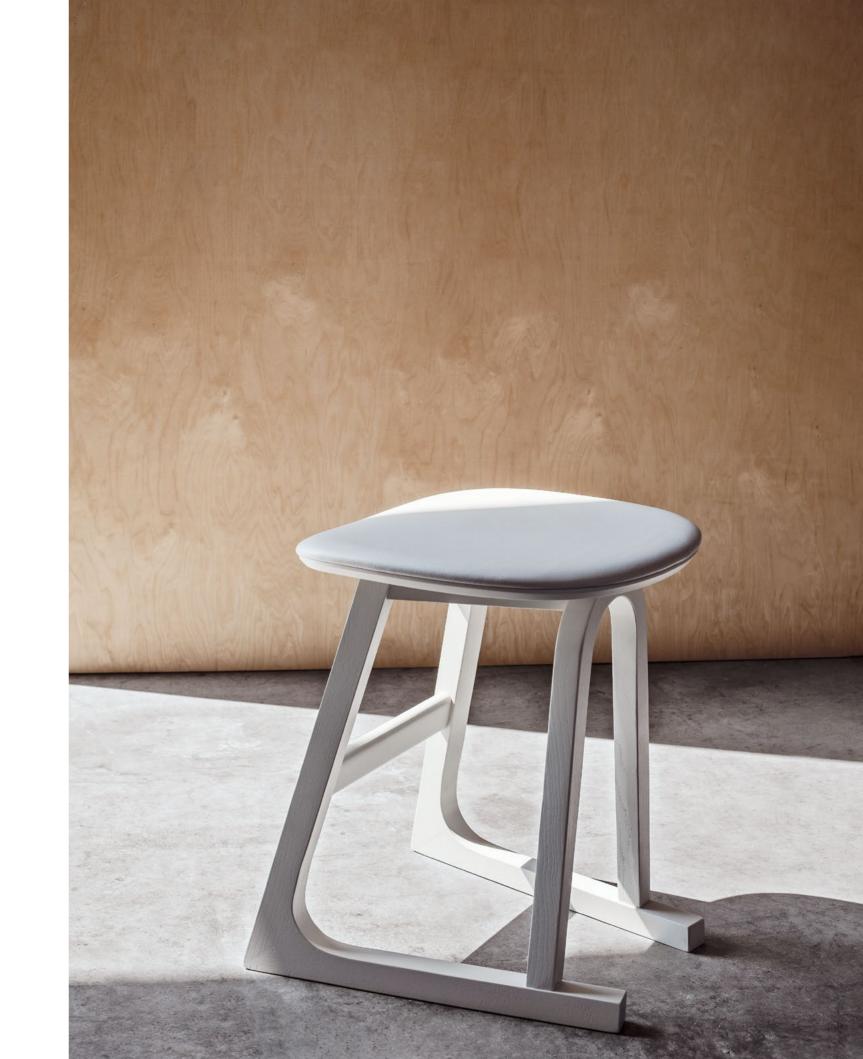

3.13.Z MAKI - Stool with metal frame, upholstered seat and back in ash.

1.02.Z/I MAKI — Stackable chair with metal frame, seat and back in ash.

2.02.Z/I MAKI — Stackable armchair with metal frame, seat and back in ash.

3.13.Z MAKI — Stool with metal frame, seat and back in ash, upholstered seat panel.

3.01.Z MAKI — Stool with metal frame, upholstered seat and back in ash.

1.23.Z/I

1.02.Z/I 1.23.Z/I

1.23.Z/I MAKI – Stackable chair with metal frame, seat and back in ash, upholstered seat panel.
1.02.Z/I MAKI – Stackable chair with metal frame, seat and back in ash.