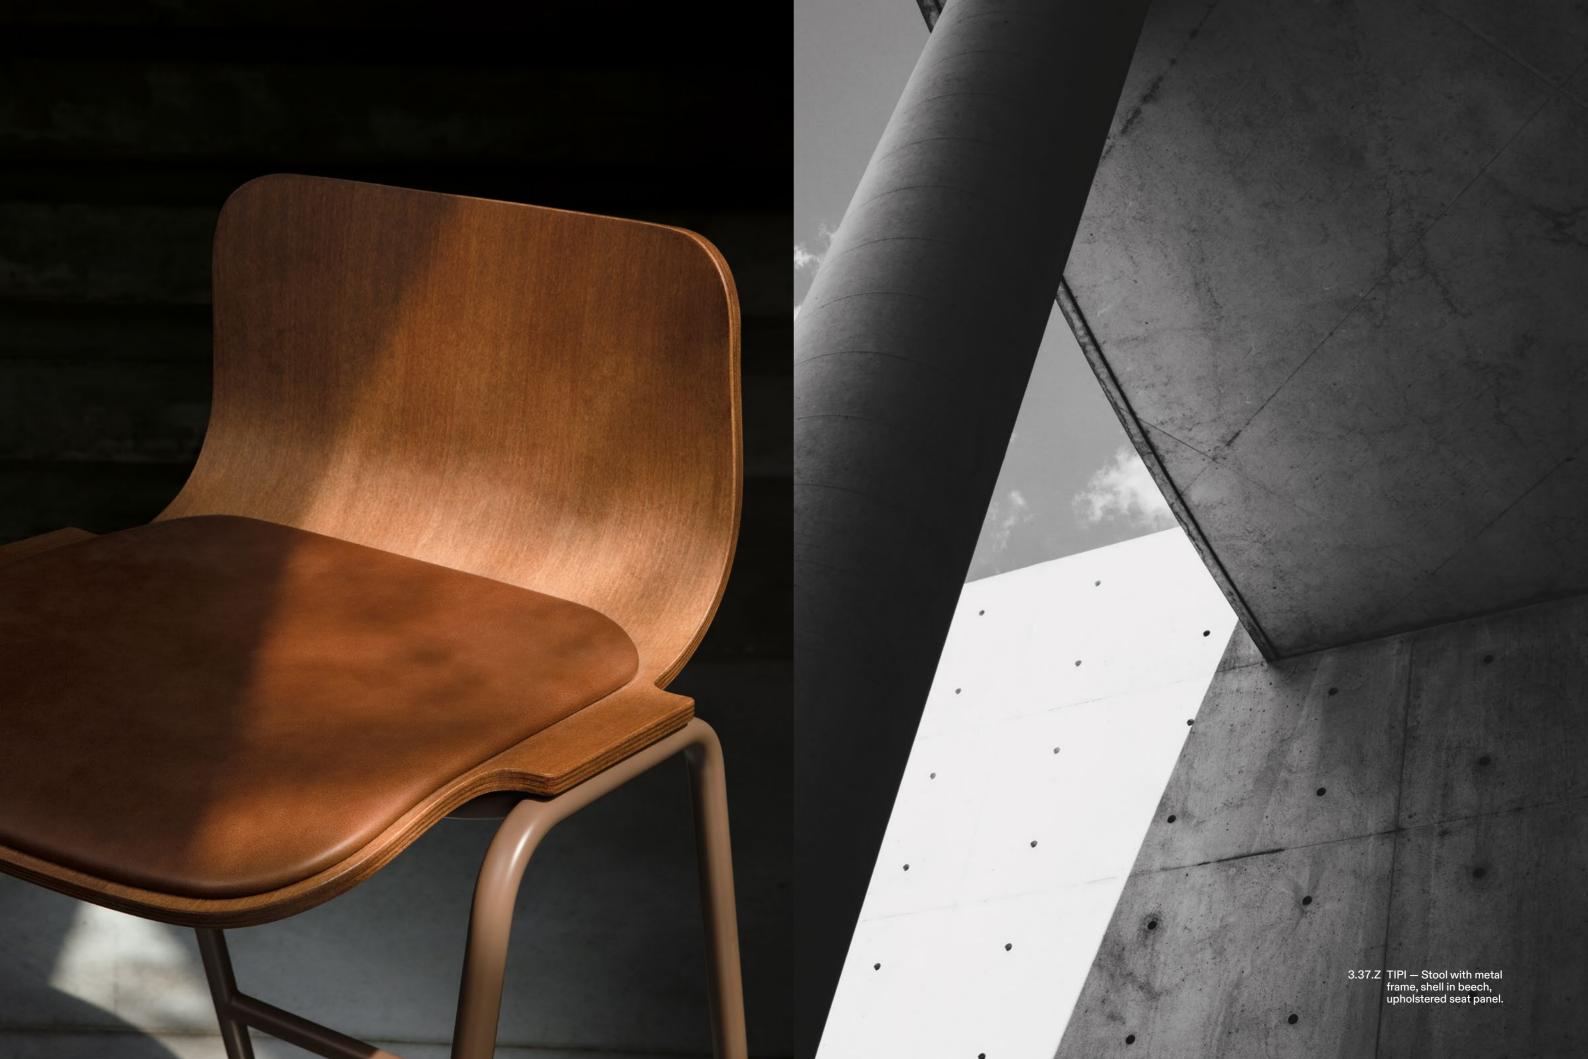

68

3.37.Z TIPI — Stool with metal frame, shell in beech, upholstered seat panel.

3.32.Z TIPI — Stool with metal frame, shell in beech, upholstered shell pad.

9.40.H/Q TIPI — Table with frame in beech, laminate top.