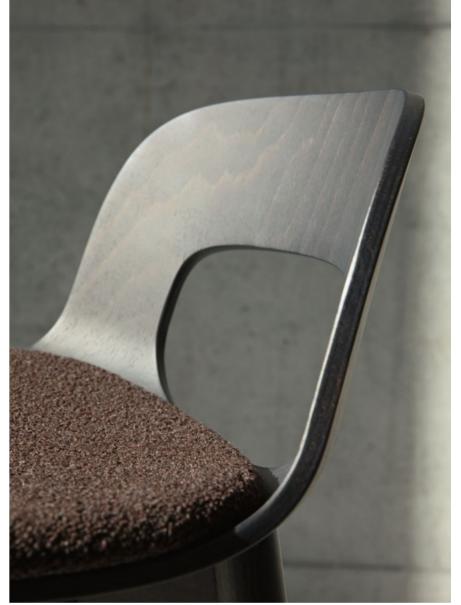

3.13.Z MAKI - Stool with metal frame, upholstered seat and back in ash.

1.02.Z/I MAKI — Stackable chair with metal frame, seat and back in ash.

2.02.Z/I MAKI — Stackable armchair with metal frame, seat and back in ash.

3.13.Z MAKI — Stool with metal frame, seat and back in ash, upholstered seat panel.

3.01.Z MAKI — Stool with metal frame, upholstered seat and back in ash.

1.23.Z/I

1.02.Z/I 1.23.Z/I

1.23.Z/I MAKI – Stackable chair with metal frame, seat and back in ash, upholstered seat panel.
1.02.Z/I MAKI – Stackable chair with metal frame, seat and back in ash.