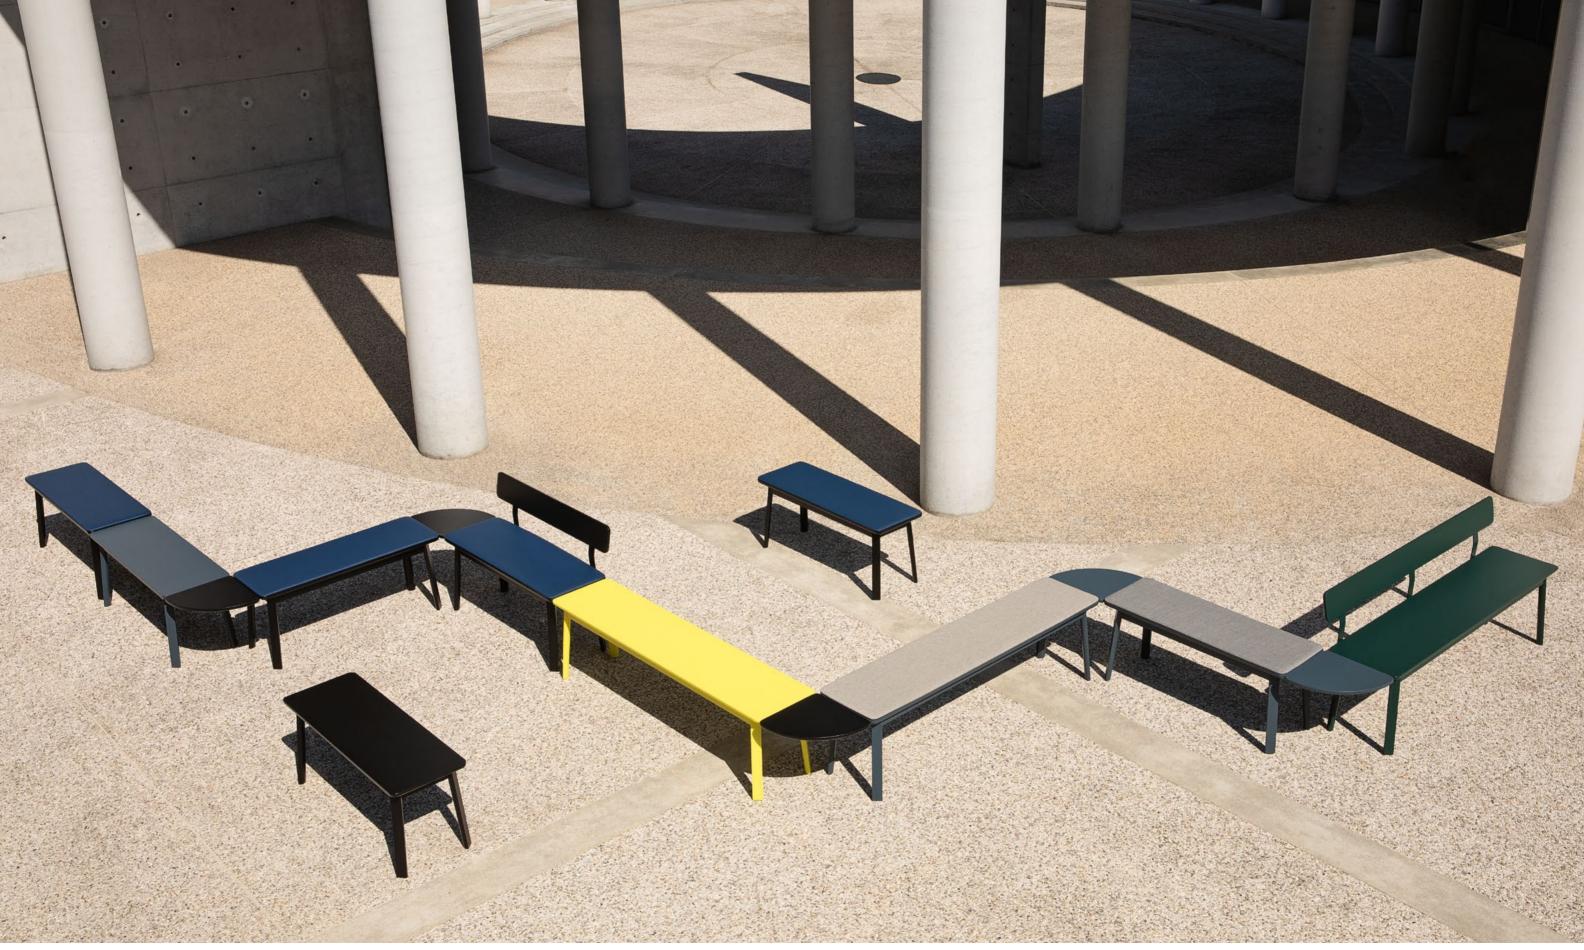

9.41.BQ/G

9.41.BQ/G OSTE — Side table with structure in ash, shaped top in lacquered mdf.

7.18.2/C LIMA – Bench with frame in beech, upholstered seat panel.
7.17.2/C LIMA – Bench with frame and seat in beech.

7.18.3/C LIMA — Bench with frame in beech, upholstered seat panel.
8PIA0010 LIMA — Corner element in veneered beech, for bench.

7.23.2/C LIMA — Bench with frame in beech, upholstered seat panel, back metal bracket, back in beech.

7.17.3/C LIMA — Bench with frame and seat in beech.
 7.02.3/C LIMA — Bench with frame, seat and back in beech, back metal bracket.

7.18.3/C 7.17.3/C 8PIA0010

7.18.2/C LIMA – Bench with frame in beech, upholstered seat panel.
7.02.3/C LIMA – Bench with frame, seat and back in beech, back metal bracket.
8PIA0010 LIMA – Corner element in veneered beech, for bench.

7.18.3/C LIMA – Bench with frame in beech, upholstered seat panel.
7.17.3/C LIMA – Bench with frame and seat in beech.

Q.24.3/D LIMA — Bench with frame in beech, with armrests, upholstered seat and back panels.
7.24.3/D LIMA — Bench with frame in beech, upholstered seat and back panels.