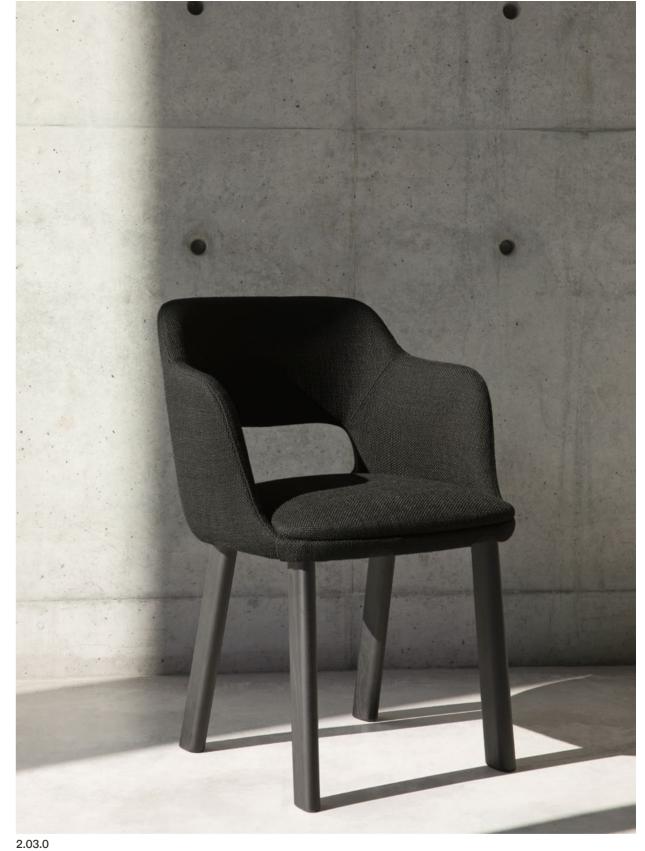

6 Matter 7

2.03.0 2.01.0

2.03.0 ARCO – Armchair with frame in beech, upholstered seat and back.
2.01.0 ARCO – Armchair with frame in beech, upholstered seat.

1.03.I ARCO — Stackable chair with frame in beech, upholstered seat and back.