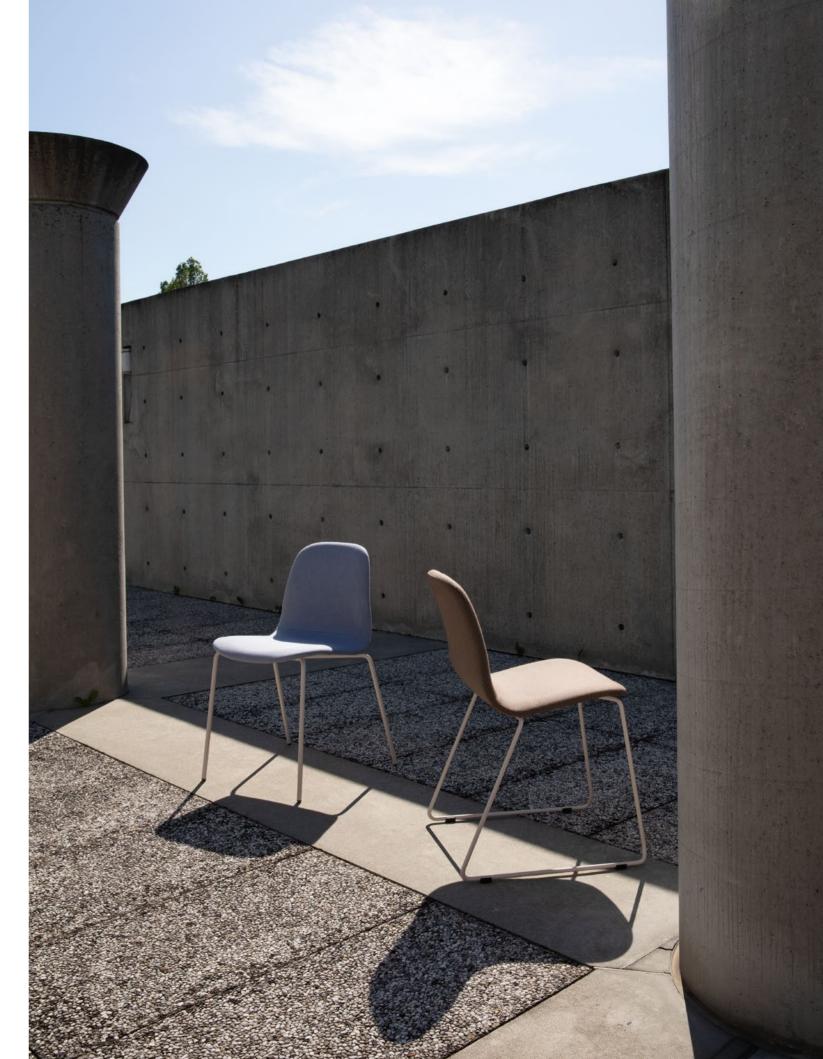

G.30.A STILO — Swivel lounge chair with metal frame, sides and armrests in beech, upholstered shell and cushion.

3.30.ZS/O

3.30.ZS/O BABA — Stool with metal frame, upholstered shell.

1.30.ZS/I/O BABA — Stackable chair with metal frame, upholstered shell.
3.30.ZS/O BABA — Stool with metal frame, upholstered shell.