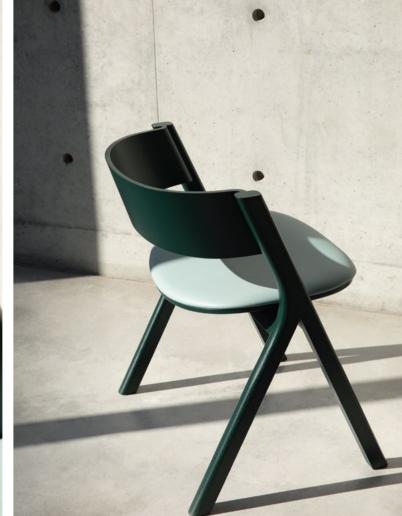

1.32.Z RIBBON — Chair with metal frame, shell in beech, upholstered shell pad.
1.34.Z RIBBON — Chair with metal frame, upholstered shell.

1.37.Z RIBBON — Chair with metal frame, shell in beech, upholstered seat panel.
9.42.T14 OSTE — Table with frame in ash, top veneered in ash.

A.34.0 RIBBON — Swivel chair with metal frame, upholstered shell.

B.34.0 RIBBON — Swivel armchair with metal frame, upholstered shell.

2.38.Z RIBBON — Armchair with metal structure, shell in beech, upholstered shell pad.