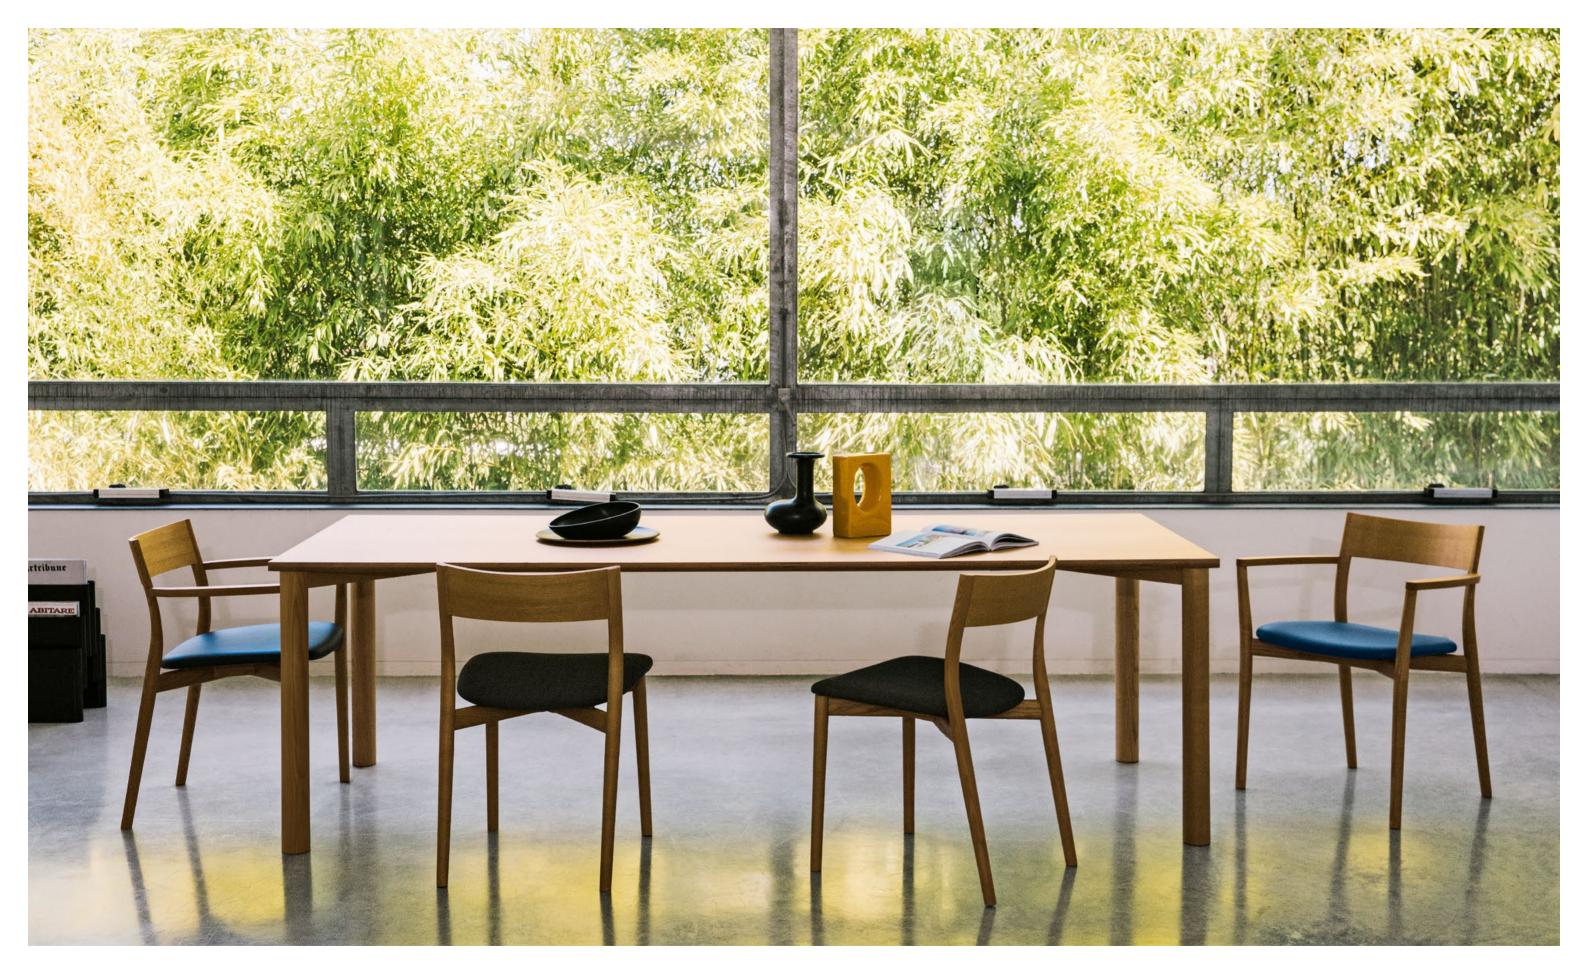

6 Matter 7

2.03.0 2.01.0

2.03.0 ARCO – Armchair with frame in beech, upholstered seat and back.
2.01.0 ARCO – Armchair with frame in beech, upholstered seat.

1.03.I ARCO — Stackable chair with frame in beech, upholstered seat and back.