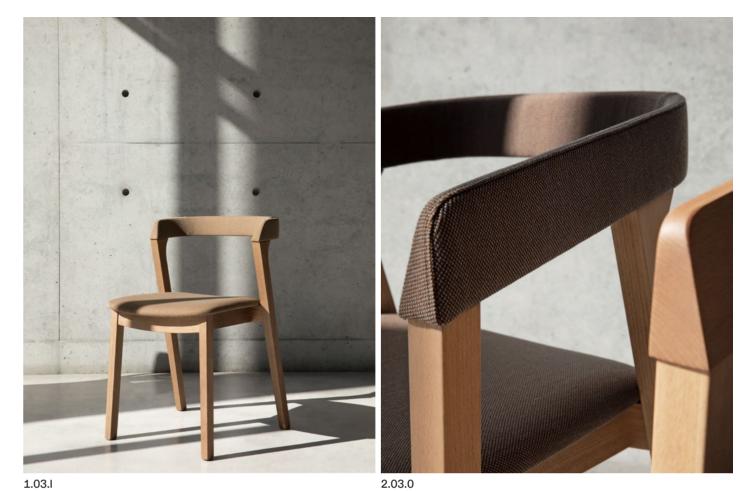

6 Matter 7

2.03.0 2.01.0

2.03.0 ARCO – Armchair with frame in beech, upholstered seat and back.
2.01.0 ARCO – Armchair with frame in beech, upholstered seat.

1.03.I ARCO — Stackable chair with frame in beech, upholstered seat and back.