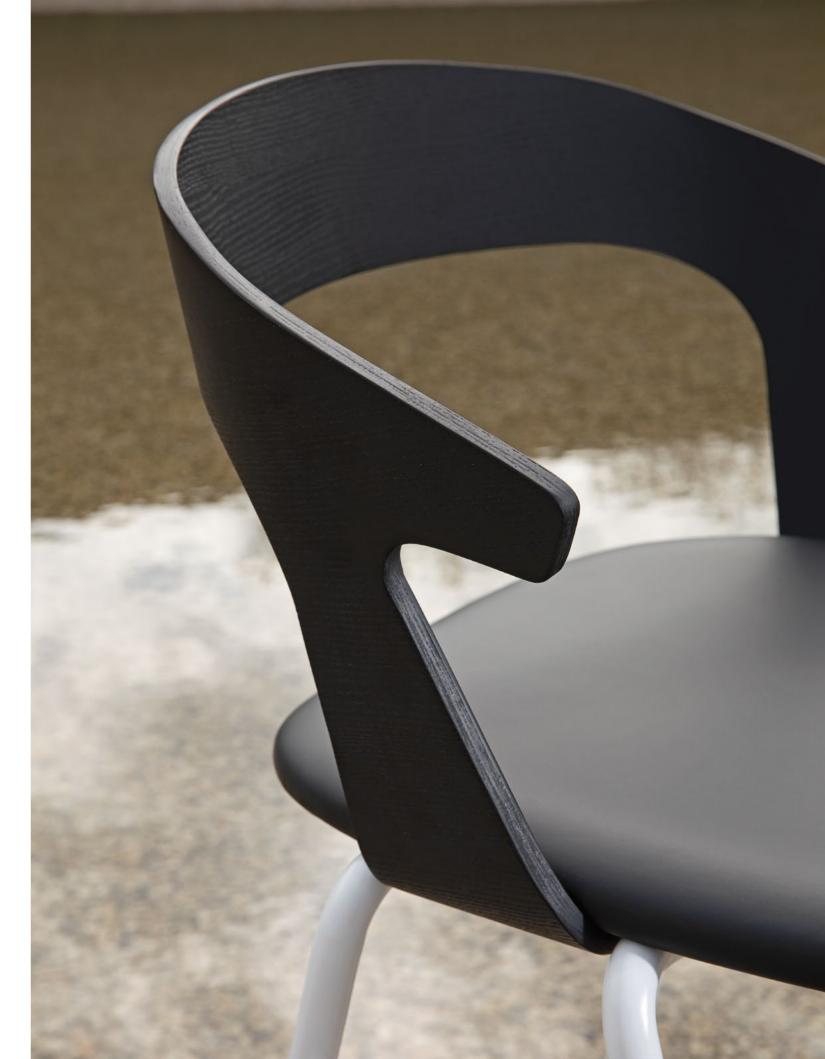

3.13.Z MAKI - Stool with metal frame, upholstered seat and back in ash.

1.02.Z/I MAKI — Stackable chair with metal frame, seat and back in ash.

2.02.Z/I MAKI — Stackable armchair with metal frame, seat and back in ash.

3.13.Z MAKI — Stool with metal frame, seat and back in ash, upholstered seat panel.

3.01.Z MAKI — Stool with metal frame, upholstered seat and back in ash.

1.23.Z/I

1.02.Z/I 1.23.Z/I

1.23.Z/I MAKI – Stackable chair with metal frame, seat and back in ash, upholstered seat panel.
1.02.Z/I MAKI – Stackable chair with metal frame, seat and back in ash.