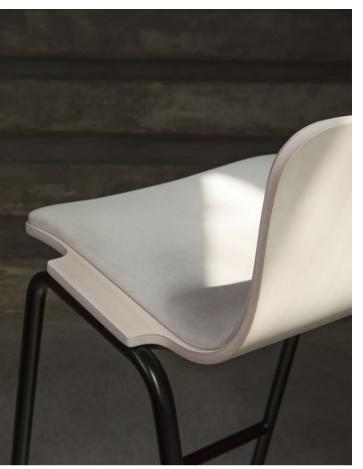

3.13.Z MAKI - Stool with metal frame, upholstered seat and back in ash.

1.02.Z/I MAKI — Stackable chair with metal frame, seat and back in ash.

2.02.Z/I MAKI — Stackable armchair with metal frame, seat and back in ash.

3.13.Z MAKI — Stool with metal frame, seat and back in ash, upholstered seat panel.

3.01.Z MAKI — Stool with metal frame, upholstered seat and back in ash.

1.23.Z/I

1.02.Z/I 1.23.Z/I

1.23.Z/I MAKI – Stackable chair with metal frame, seat and back in ash, upholstered seat panel.
1.02.Z/I MAKI – Stackable chair with metal frame, seat and back in ash.