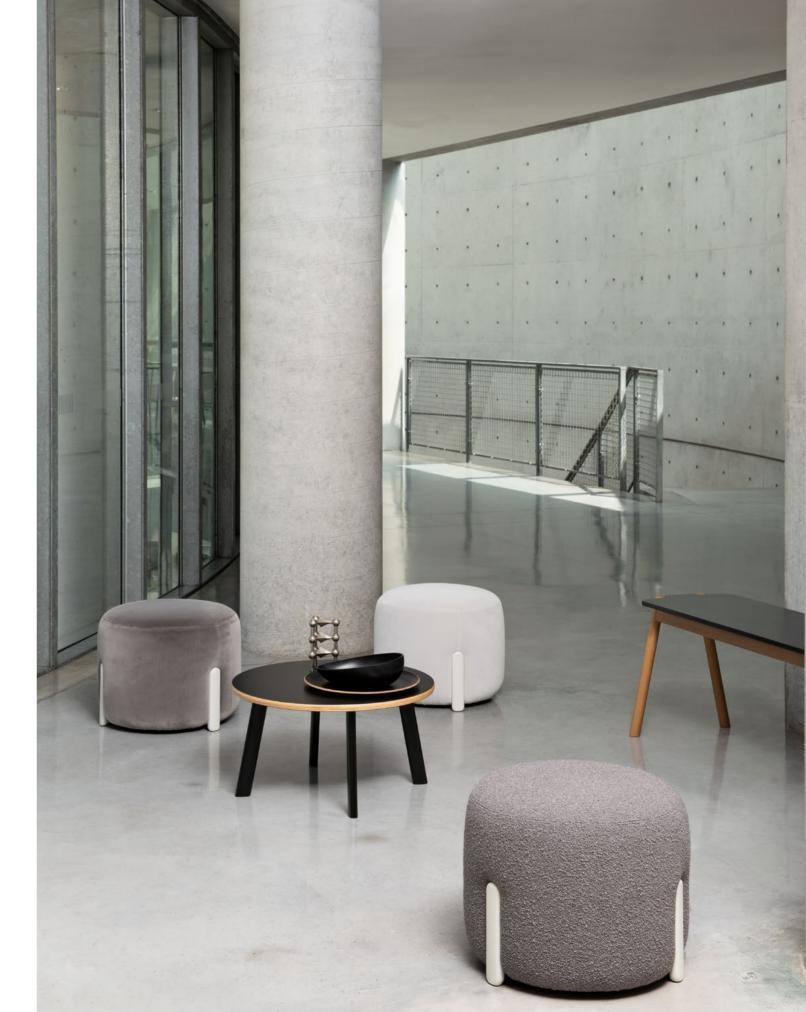

2.03.0-W

2.03.0-W TUILLI — Armchair with frame in ash, upholstered seat and back.

9.42.R/P OSTE — Side table with structure in ash, top veneered in ash.

5.09.0

86 Matter 87

9.40.0

B.05.0

PALMO — Armchair with metal frame, upholstered seat, back in beech with upholstered pad.

 B.05.0 PALMO — Swivel armchair with metal base, upholstered seat, back in beech with upholstered pad.

3.18.A SPRINT — Stool with frame in ash, upholstered seat panel.

E.30.0

E.30.0

E.30.0 STILO — Swivel lounge chair with metal frame, sides in beech, upholstered shell.