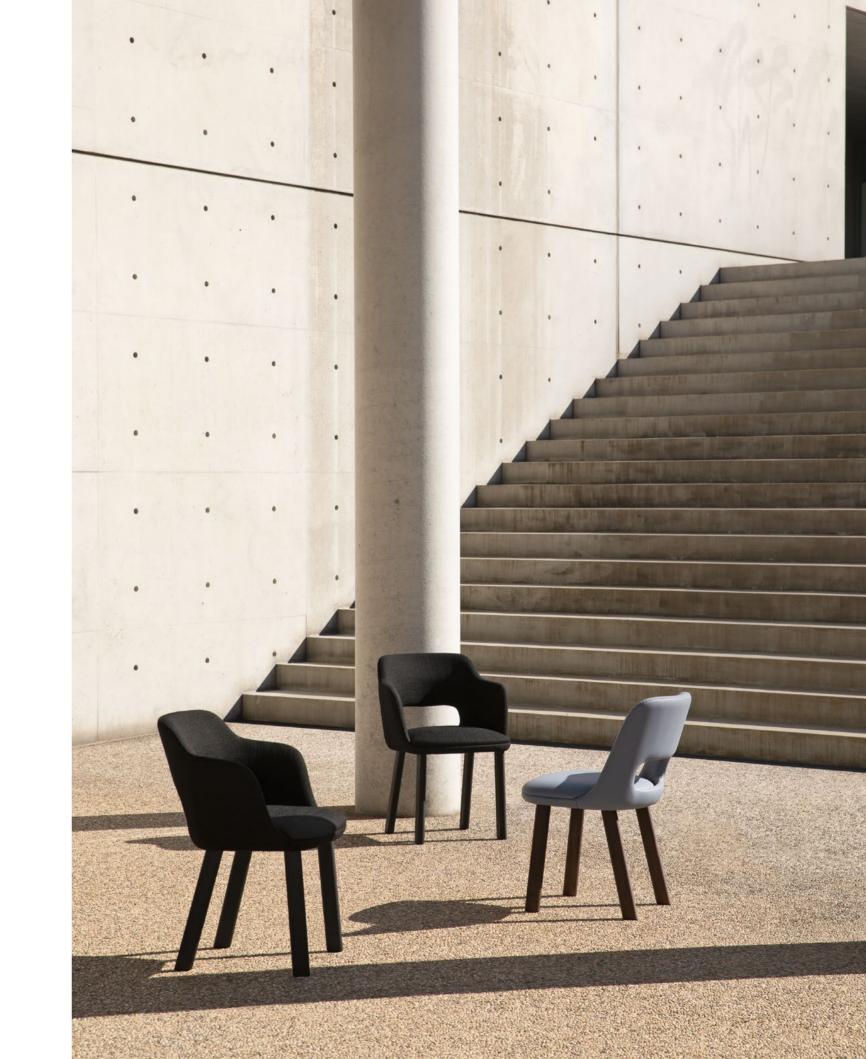

6 Matter 7

2.03.0 2.01.0

2.03.0 ARCO – Armchair with frame in beech, upholstered seat and back.
2.01.0 ARCO – Armchair with frame in beech, upholstered seat.

1.03.I ARCO — Stackable chair with frame in beech, upholstered seat and back.