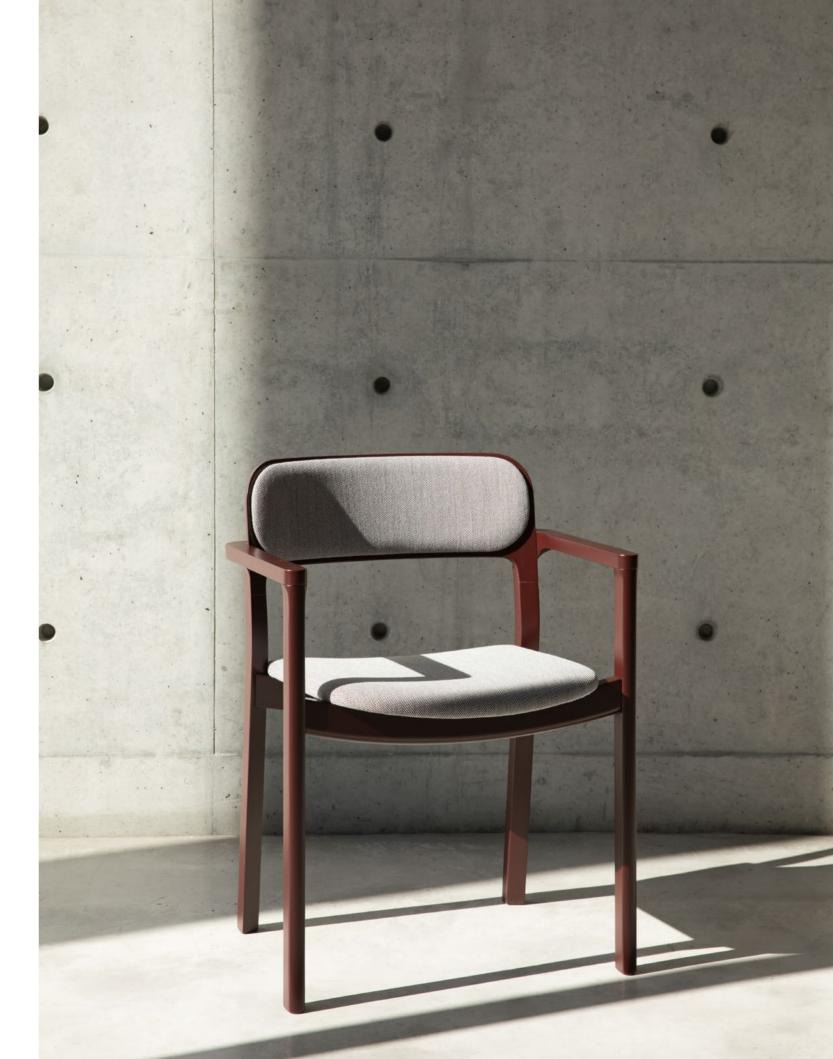

6 Matter 7

2.03.0 2.01.0

2.03.0 ARCO – Armchair with frame in beech, upholstered seat and back.
2.01.0 ARCO – Armchair with frame in beech, upholstered seat.

1.03.I ARCO — Stackable chair with frame in beech, upholstered seat and back.