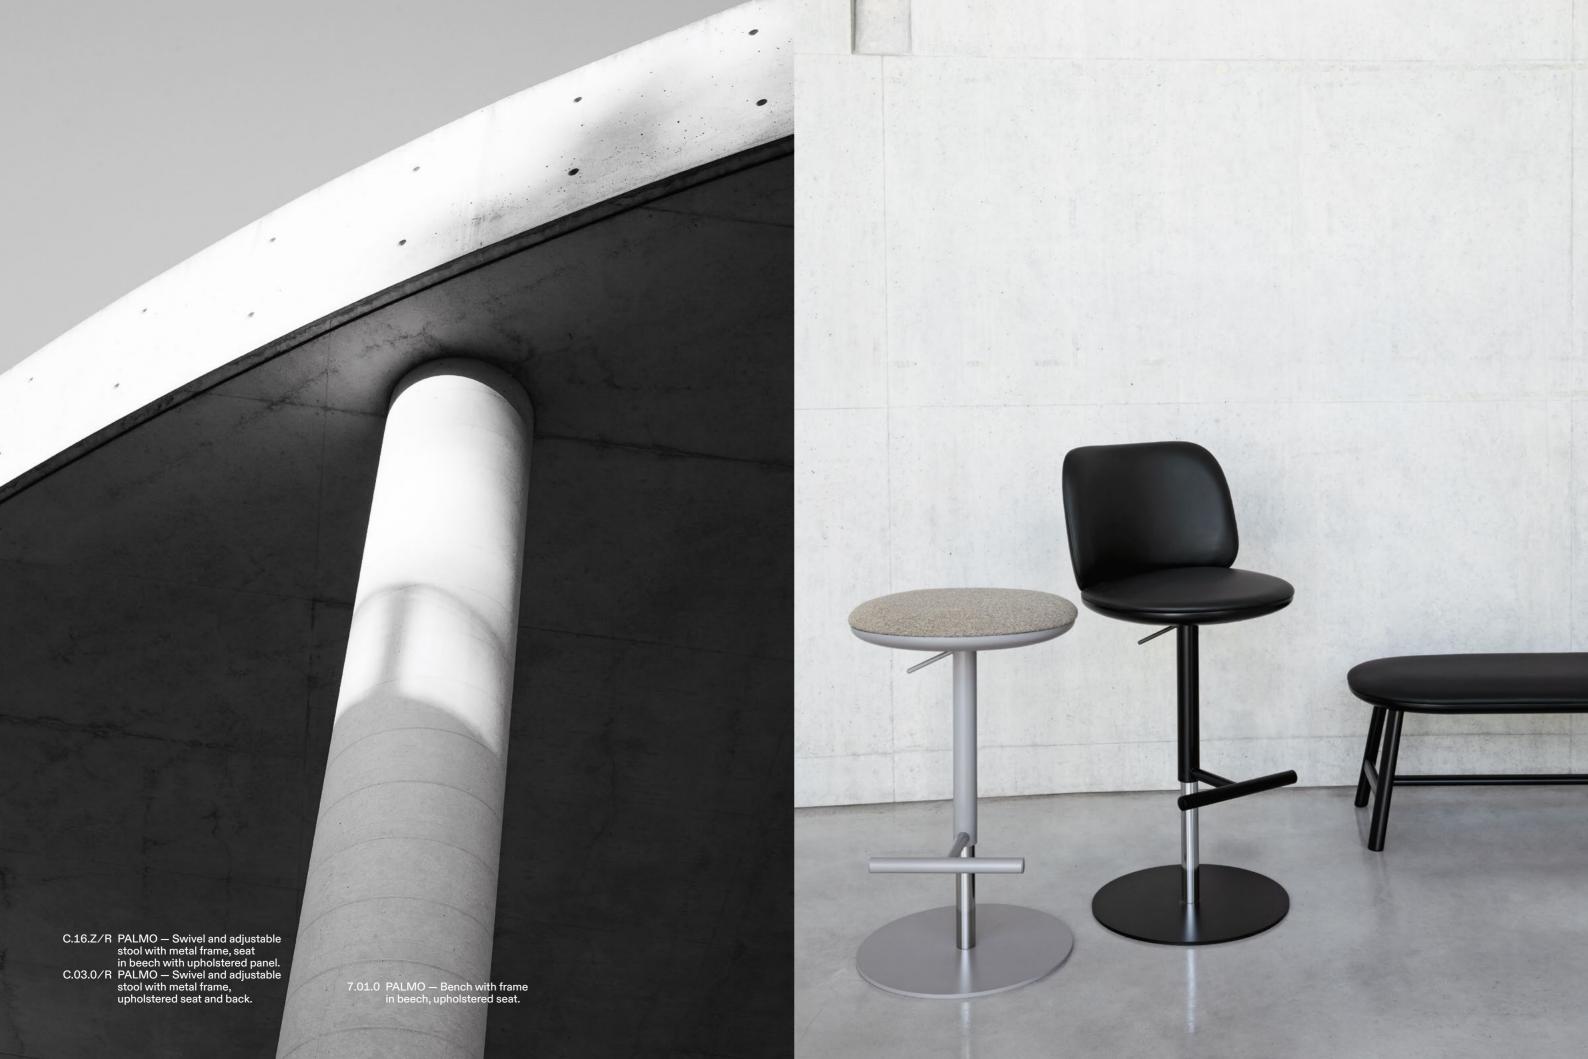

2.03.0-W

2.03.0-W TUILLI — Armchair with frame in ash, upholstered seat and back.

9.42.R/P OSTE — Side table with structure in ash, top veneered in ash.

5.09.0

86 Matter 87

9.40.0

B.05.0

PALMO — Armchair with metal frame, upholstered seat, back in beech with upholstered pad.

 B.05.0 PALMO — Swivel armchair with metal base, upholstered seat, back in beech with upholstered pad.

3.18.A SPRINT — Stool with frame in ash, upholstered seat panel.

E.30.0

E.30.0

E.30.0 STILO — Swivel lounge chair with metal frame, sides in beech, upholstered shell.