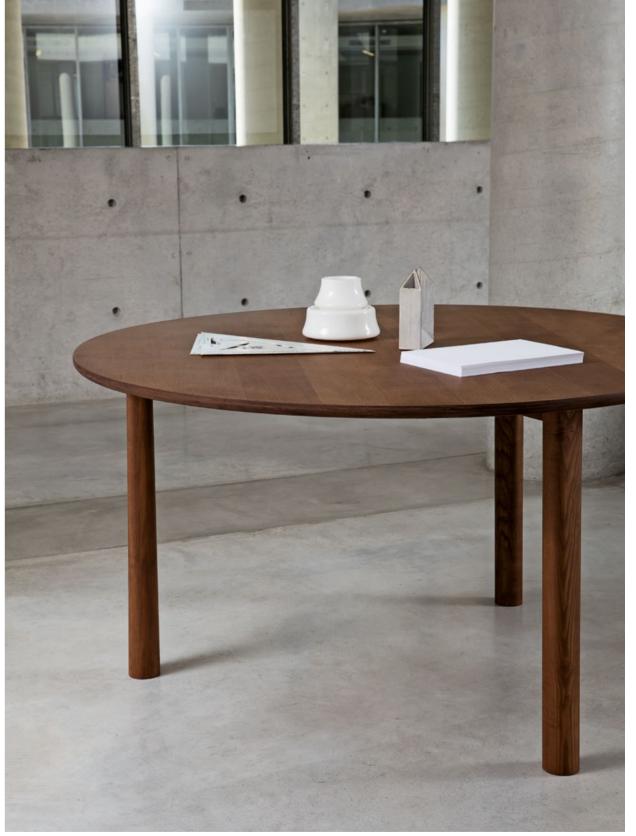

1.01.I PATTA — Stackable chair with frame in ash, upholstered seat.

9.42.AV OSTE — Table with frame in ash, top veneered in ash.

9.42.AV 2.01.I

9.42.AV 2.01.I

17

2.01.I PATTA — Stackable armchair with frame in ash, upholstered seat.