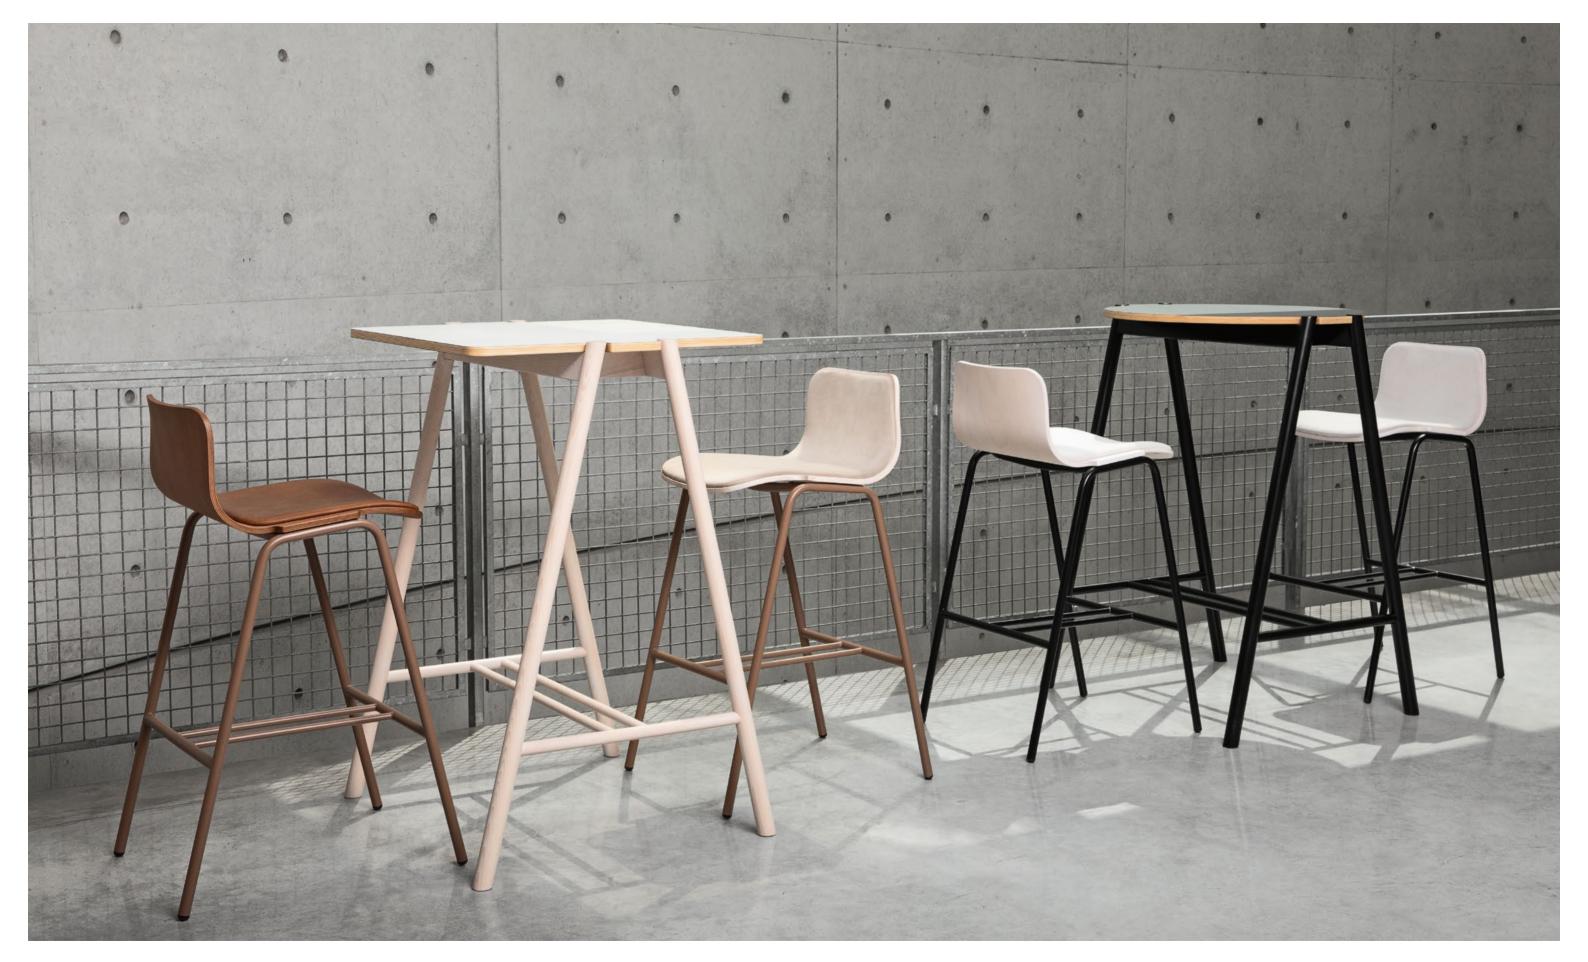

3.32.Z RIBBON — Stool with metal frame, shell in beech, upholstered shell pad.
3.37.0 RIBBON — Stool with frame and shell in beech, upholstered seat panel.



3.35.0 3.36.Z



3.35.0

3.35.0 RIBBON — Stool with frame and shell in beech, upholstered seat panel.
3.35.Z RIBBON — Stool with metal frame, shell in beech, upholstered seat panel.





2.03.0



DORY — Armchair with frame in beech, upholstered seat and back. 2.03.0



2.03.0 OBI — Armchair with frame in beech, upholstered seat and back.

3.16.B OBI — Stool with frame in beech, upholstered seat.

67



2.03.0 3.16.B 7.01.0

2.03.0



2.03.0

2.03.0 OBI — Armchair with frame in beech, upholstered seat and back.
3.16.B OBI — Stool with frame in beech, upholstered seat.
7.01.0 OBI — Bench with frame in beech, upholstered seat.

68





3.37.Z TIPI — Stool with metal frame, shell in beech, upholstered seat panel.

3.32.Z TIPI — Stool with metal frame, shell in beech, upholstered shell pad.

9.40.H/Q TIPI — Table with frame in beech, laminate top.

73





3.32.Z

9.40.H/Q

3.32.Z

TIPI — Stool with metal frame, shell in beech, upholstered shell pad. TIPI — Table with frame in beech, laminate top.







1.23.0

1.23.0 WHY — Chair with frame in ash, upholstered seat panel.
1.02.0 WHY — Chair with frame and seat in ash.



2.03.I/L 2.01.I/L



2.01.I/L HART — Stackable armchair with frame in beech, upholstered seat.

2.03.I/L HART — Stackable armchair with frame in beech, upholstered seat and back.





C.31.0/R C.37.0/R BABA — Swivel and adjustable stool, with metal frame, shell in beech.
BABA — Swivel and adjustable sto