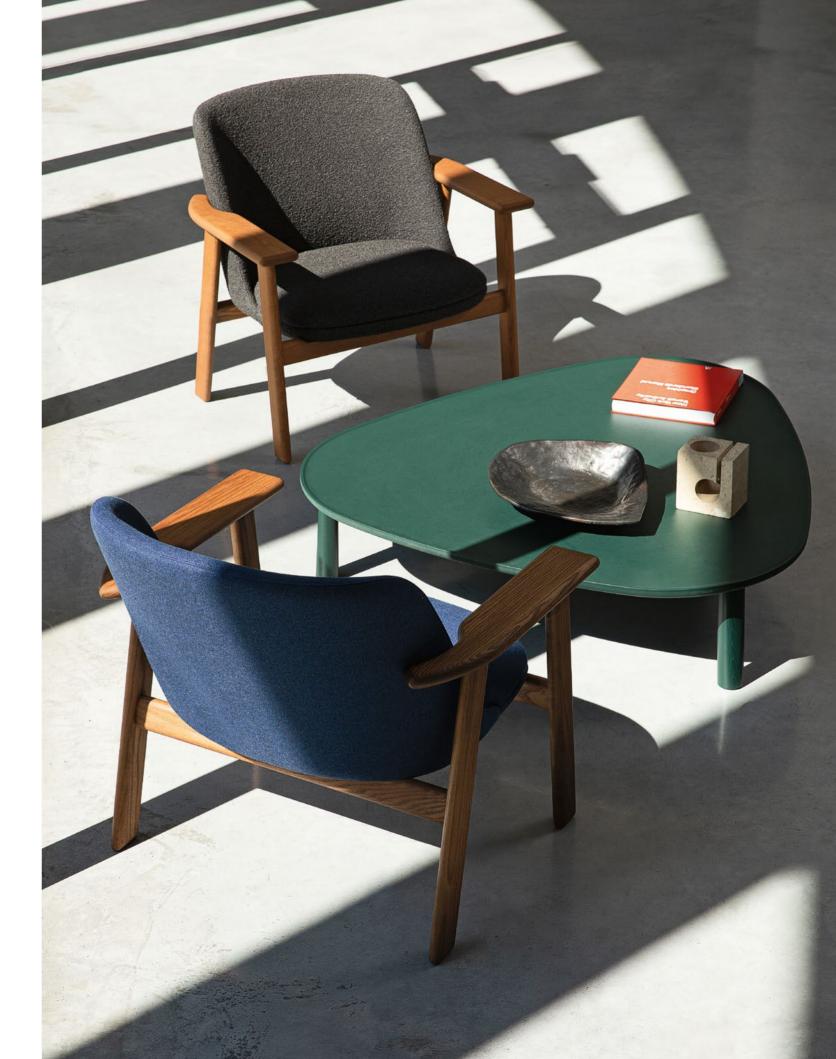

rame, upholstered seat and back in ash.



1.02.Z/I MAKI — Stackable chair with metal frame, seat and back in ash.

2.02.Z/I MAKI — Stackable armchair with metal frame, seat and back in ash.

3.13.Z MAKI — Stool with metal frame, seat and back in ash, upholstered seat panel.

3.01.Z MAKI — Stool with metal frame, upholstered seat and back in ash.



1.23.Z/I



1.02.Z/I 1.23.Z/I

1.23.Z/I MAKI – Stackable chair with metal frame, seat and back in ash, upholstered seat panel.
1.02.Z/I MAKI – Stackable chair with metal frame, seat and back in ash.

6 Matter 7







2.03.0 2.01.0

2.03.0 ARCO – Armchair with frame in beech, upholstered seat and back.
2.01.0 ARCO – Armchair with frame in beech, upholstered seat.

1.03.I ARCO — Stackable chair with frame in beech, upholstered seat and back.





9.41.R/G OSTE — Side table with structure in ash, shaped top in lacquered mdf.





5.03.0 DORY — Lounge chair with frame in ash, upholstered seat and back.



2.01.I PATTA — Stackable armchair with frame in ash, upholstered seat.

1.01.I PATTA — Stackable chair with frame in ash, upholstered seat.

9.42.AV OSTE — Table with frame in ash, top veneered in ash.



9.42.AV 2.01.I



9.42.AV 2.01.I

17







2.01.I PATTA — Stackable armchair with frame in ash, upholstered seat.



- 1.02.I PATTA Stackable chair with frame and seat in ash.
  1.01.I PATTA Stackable chair with frame in ash, upholstered seat.







1.23.1

1.23.I PATTA — Stackable chair with frame in ash, upholstered seat panel.









5.39.0 9.40.B

9.40.B

5.39.0 CORI – Lounge chair with frame in ash, upholstered shell.
9.