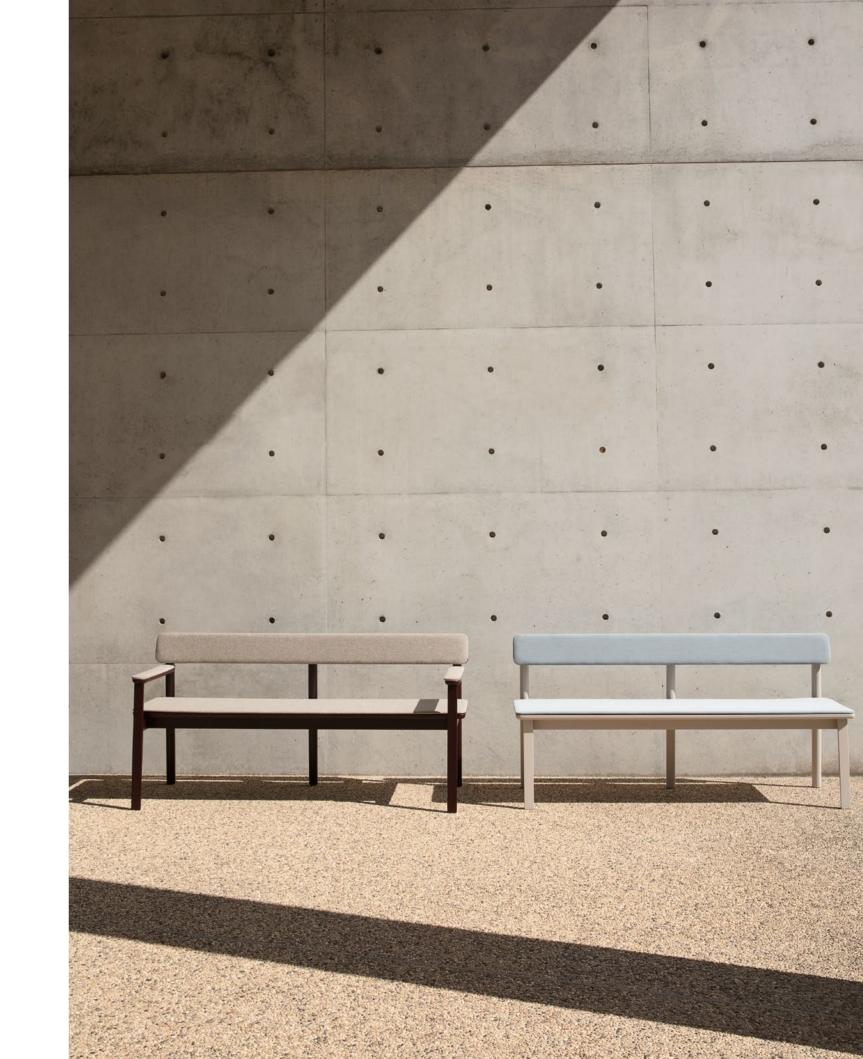

9.41.BQ/G

9.41.BQ/G OSTE — Side table with structure in ash, shaped top in lacquered mdf.

7.18.2/C LIMA – Bench with frame in beech, upholstered seat panel.
7.17.2/C LIMA – Bench with frame and seat in beech.

7.18.3/C LIMA — Bench with frame in beech, upholstered seat panel.
8PIA0010 LIMA — Corner element in veneered beech, for bench.

7.23.2/C LIMA — Bench with frame in beech, upholstered seat panel, back metal bracket, back in beech.

7.17.3/C LIMA — Bench with frame and seat in beech.
 7.02.3/C LIMA — Bench with frame, seat and back in beech, back metal bracket.

7.18.3/C 7.17.3/C 8PIA0010

7.18.2/C LIMA – Bench with frame in beech, upholstered seat panel.
7.02.3/C LIMA – Bench with frame, seat and back in beech, back metal bracket.
8PIA0010 LIMA – Corner element in veneered beech, for bench.

7.18.3/C LIMA – Bench with frame in beech, upholstered seat panel.
7.17.3/C LIMA – Bench with frame and seat in beech.

Q.24.3/D LIMA — Bench with frame in beech, with armrests, upholstered seat and back panels.
7.24.3/D LIMA — Bench with frame in beech, upholstered seat and back panels.