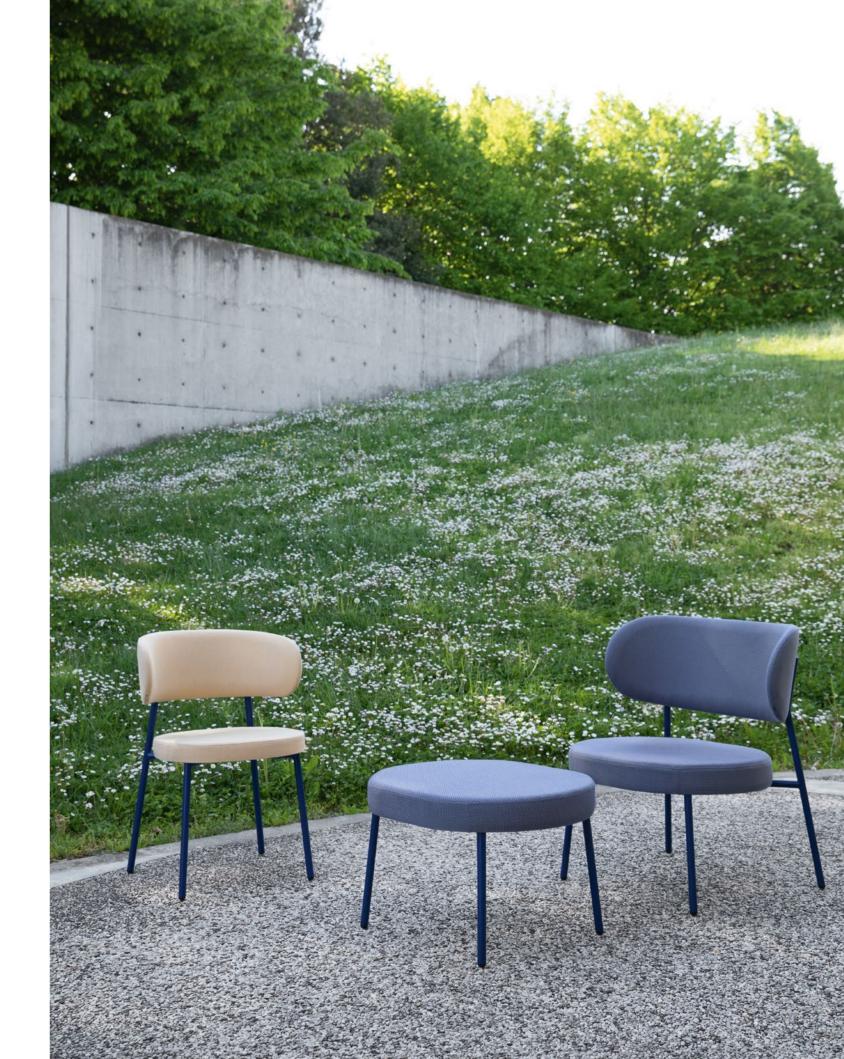

2.03.0-W

2.03.0-W TUILLI — Armchair with frame in ash, upholstered seat and back.

9.42.R/P OSTE — Side table with structure in ash, top veneered in ash.

5.09.0

86 Matter 87

9.40.0

B.05.0

PALMO — Armchair with metal frame, upholstered seat, back in beech with upholstered pad.

 B.05.0 PALMO — Swivel armchair with metal base, upholstered seat, back in beech with upholstered pad.

3.18.A SPRINT — Stool with frame in ash, upholstered seat panel.

E.30.0

E.30.0

E.30.0 STILO — Swivel lounge chair with metal frame, sides in beech, upholstered shell.