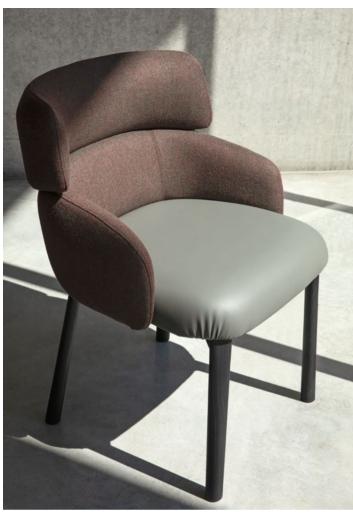

5.09.0 TUILLI — Lounge chair with frame in ash, upholstered seat and back.

5.03.Z TUILLI – Lounge chair with metal frame, upholstered seat and back.
 8.01.Z TUILLI – Ottoman with metal frame, upholstered seat.