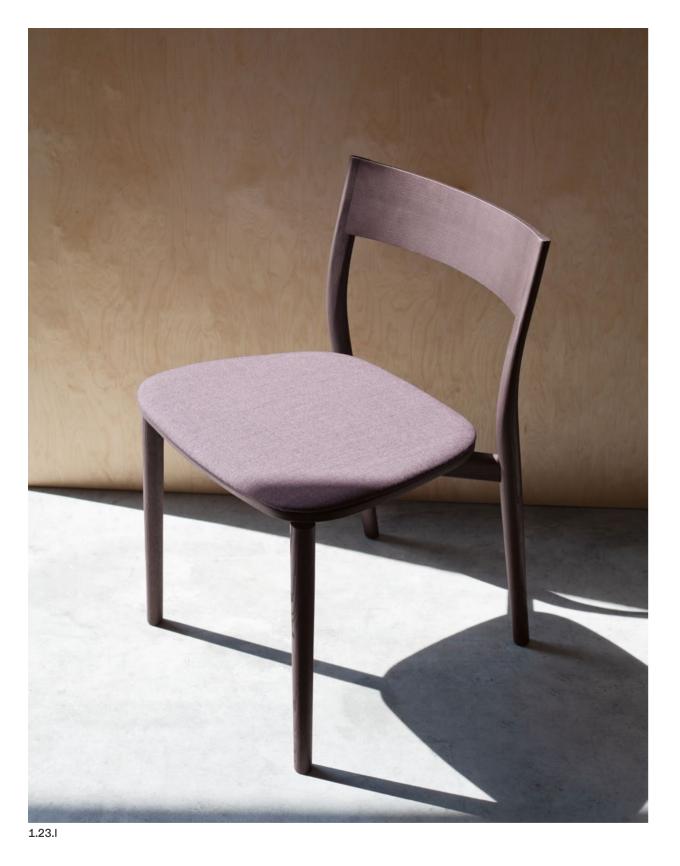

- 1.02.I PATTA Stackable chair with frame and seat in ash.
  1.01.I PATTA Stackable chair with frame in ash, upholstered seat.

1.23.1

1.23.I PATTA — Stackable chair with frame in ash, upholstered seat panel.