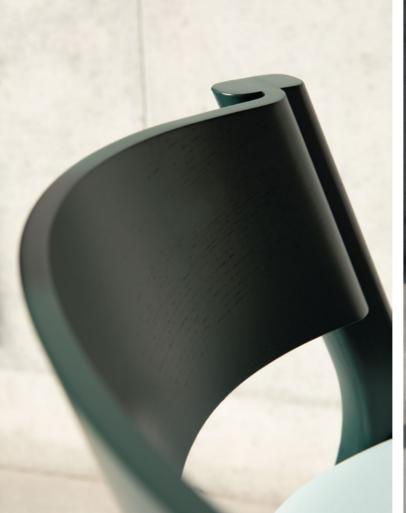

1.32.Z RIBBON — Chair with metal frame, shell in beech, upholstered shell pad.
1.34.Z RIBBON — Chair with metal frame, upholstered shell.

1.37.Z RIBBON — Chair with metal frame, shell in beech, upholstered seat panel.
9.42.T14 OSTE — Table with frame in ash, top veneered in ash.

A.34.0 RIBBON — Swivel chair with metal frame, upholstered shell.

B.34.0 RIBBON — Swivel armchair with metal frame, upholstered shell.

2.38.Z RIBBON — Armchair with metal structure, shell in beech, upholstered shell pad.