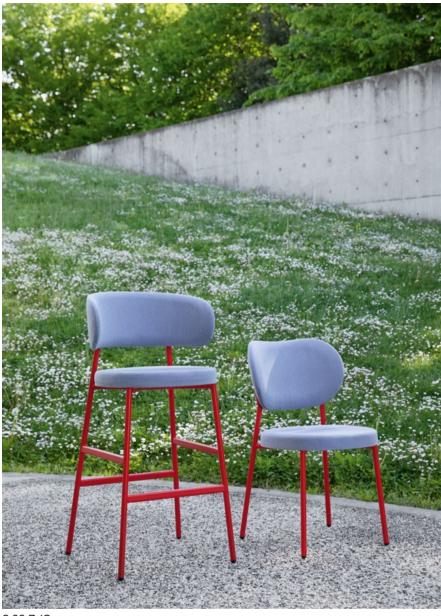

3.13.Z MAKI - Stool with metal frame, upholstered seat and back in ash.

1.02.Z/I MAKI — Stackable chair with metal frame, seat and back in ash.

2.02.Z/I MAKI — Stackable armchair with metal frame, seat and back in ash.

3.13.Z MAKI — Stool with metal frame, seat and back in ash, upholstered seat panel.

3.01.Z MAKI — Stool with metal frame, upholstered seat and back in ash.

1.23.Z/I

1.02.Z/I 1.23.Z/I

1.23.Z/I MAKI – Stackable chair with metal frame, seat and back in ash, upholstered seat panel.
1.02.Z/I MAKI – Stackable chair with metal frame, seat and back in ash.