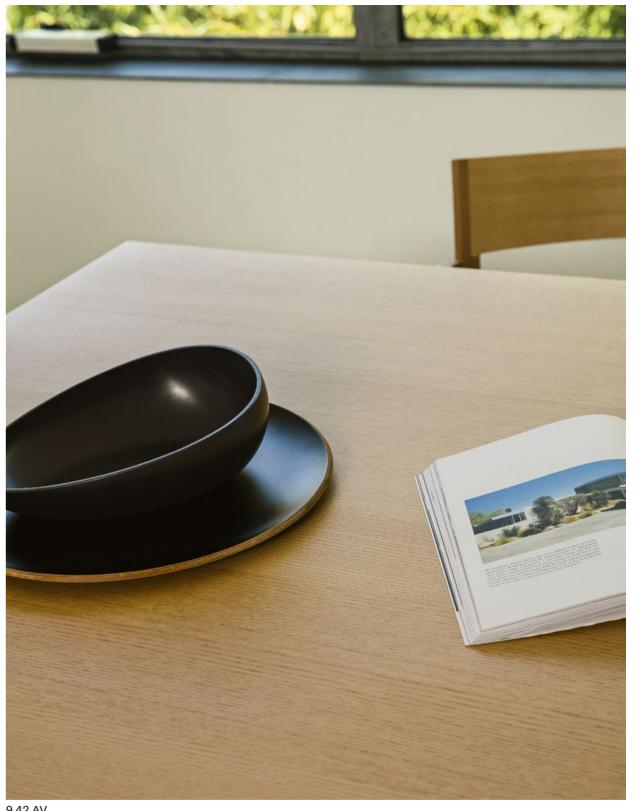

9.41.R/G OSTE — Side table with structure in ash, shaped top in lacquered mdf.

5.03.0 DORY — Lounge chair with frame in ash, upholstered seat and back.

2.01.I PATTA — Stackable armchair with frame in ash, upholstered seat.