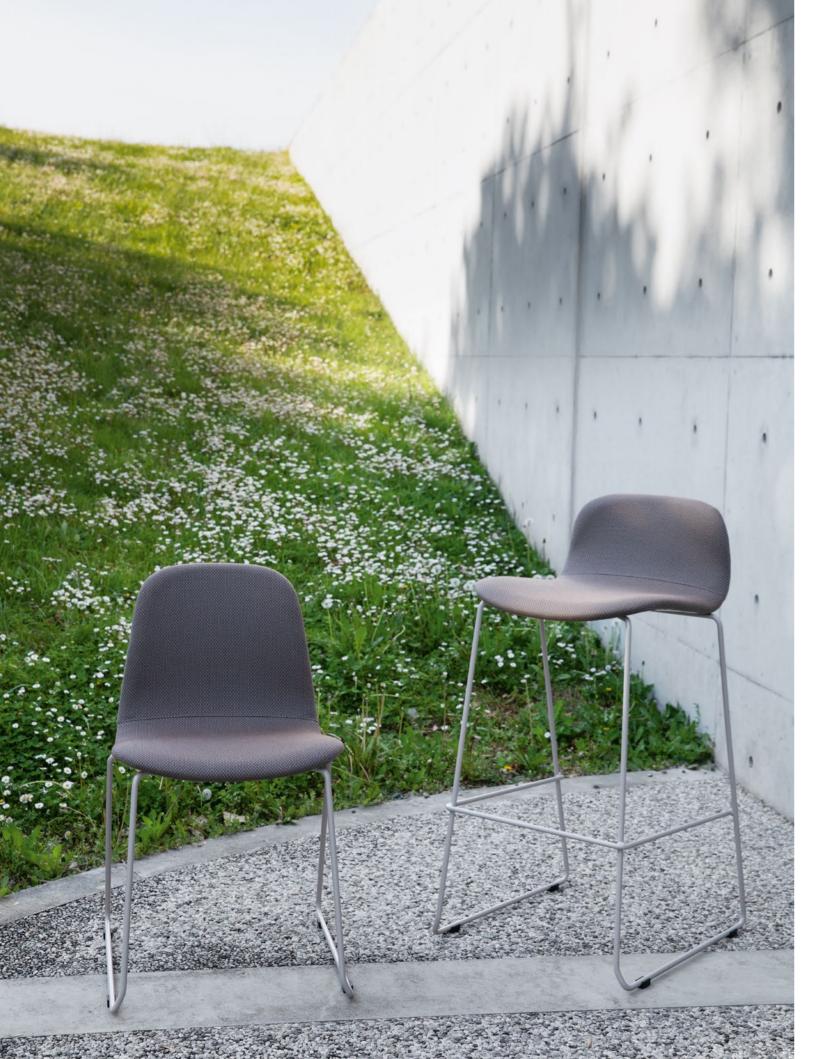

.



2.03.0-W



2.03.0-W TUILLI — Armchair with frame in ash, upholstered seat and back.

9.42.R/P OSTE — Side table with structure in ash, top veneered in ash.









5.09.0

86 Matter 87



9.40.0









B.05.0

PALMO — Armchair with metal frame, upholstered seat, back in beech with upholstered pad.

 B.05.0 PALMO — Swivel armchair with metal base, upholstered seat, back in beech with upholstered pad.











3.18.A SPRINT — Stool with frame in ash, upholstered seat panel.





E.30.0



E.30.0

E.30.0 STILO — Swivel lounge chair with metal frame, sides in beech, upholstered shell.



G.30.A STILO — Swivel lounge chair with metal frame, sides and armrests in beech, upholstered shell and cushion.







3.30.ZS/O

3.30.ZS/O BABA — Stool with metal frame, upholstered shell.









1.30.ZS/I/O BABA — Stackable chair with metal frame, upholstered shell.
3.30.ZS/O BABA — Stool with metal frame, upholstered shell.

Outdoor Collection Matter 10



 $3.16. B/Z/O \ \ COCO-Stool\ with\ metal frame, upholstered\ seat.$ 

3.09.Z/O COCO — Stool with metal frame, upholstered seat and back.

Outdoor Collection

3.03.Z/O COCO — Stool with metal frame, upholstered seat and back.

7.01.Z/O COCO — Bench with metal frame, upholstered seat.



3.09.Z/O 1.03.Z/O

3.09.Z/O COCO – Stool with metal frame, upholstered seat and back.
1.03.Z/O COCO – Chair with metal frame, upholstered seat and back.

2.03.Z/O COCO – Armchair with metal frame, upholstered seat and back.
8.01.Z/O COCO – Ottoman with metal frame, upholstered seat.
5.03.Z/O COCO – Lounge chair with metal frame, upholstered se