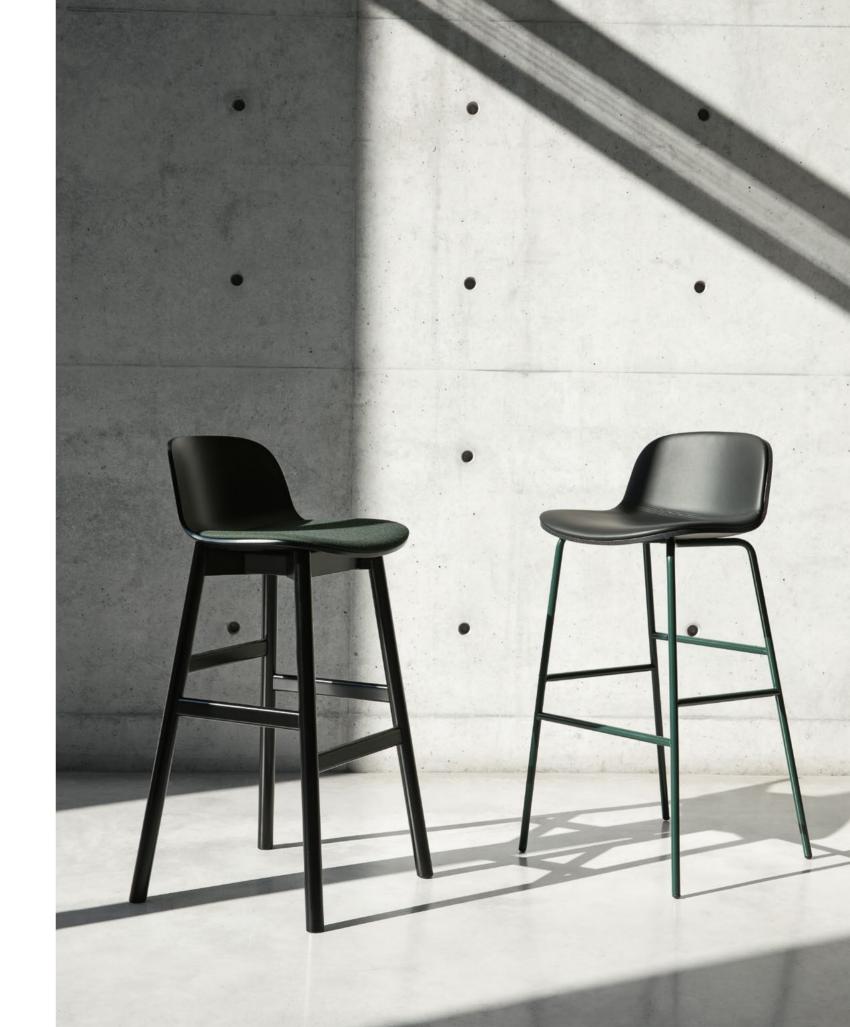

3.13.Z MAKI - Stool with metal frame, upholstered seat and back in ash.

1.02.Z/I MAKI — Stackable chair with metal frame, seat and back in ash.

2.02.Z/I MAKI — Stackable armchair with metal frame, seat and back in ash.

3.13.Z MAKI — Stool with metal frame, seat and back in ash, upholstered seat panel.

3.01.Z MAKI — Stool with metal frame, upholstered seat and back in ash.

1.23.Z/I

1.02.Z/I 1.23.Z/I

1.23.Z/I MAKI – Stackable chair with metal frame, seat and back in ash, upholstered seat panel.
1.02.Z/I MAKI – Stackable chair with metal frame, seat and back in ash.