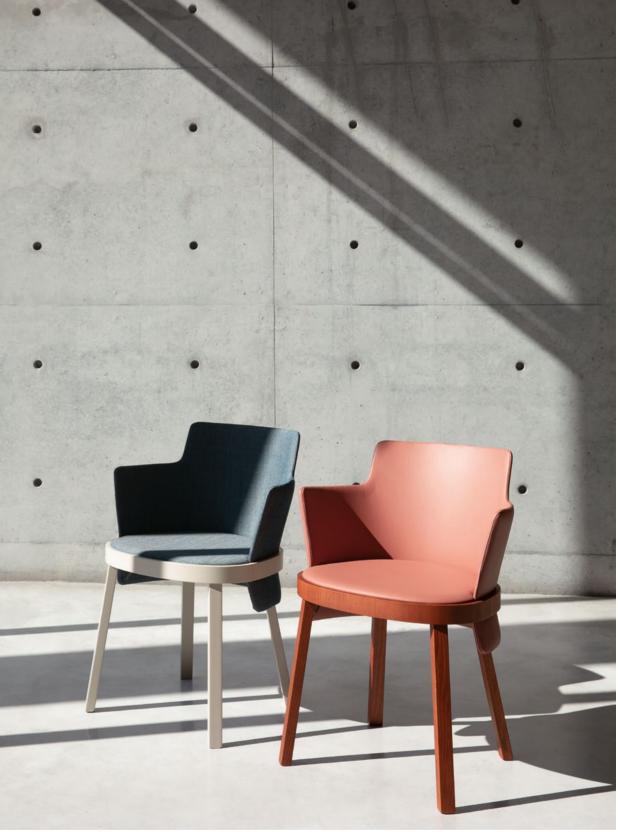

and seat in beech.



Q.24.3/D LIMA — Bench with frame in beech, with armrests, upholstered seat and back panels.
7.24.3/D LIMA — Bench with frame in beech, upholstered seat and back panels.



3.37.0



3.32.Z RIBBON — Stool with metal frame, shell in beech, upholstered shell pad.
3.37.0 RIBBON — Stool with frame and shell in beech, upholstered seat panel.



3.35.0 3.36.Z



3.35.0

3.35.0 RIBBON — Stool with frame and shell in beech, upholstered seat panel.
3.35.Z RIBBON — Stool with metal frame, shell in beech, upholstered seat panel.





2.03.0



DORY — Armchair with frame in beech, upholstered seat and back. 2.03.0



2.03.0 OBI — Armchair with frame in beech, upholstered seat and back.

3.16.B OBI — Stool with frame in beech, upholstered seat.

67



2.03.0 3.16.B 7.01.0

2.03.0



2.03.0

2.03.0 OBI — Armchair with frame in beech, upholstered seat and back.
3.16.B OBI — Stool with frame in beech, upholstered seat.
7.01.0 OBI — Bench with frame in beech, upholstered seat.

68





3.37.Z TIPI — Stool with metal frame, shell in beech, upholstered seat panel.

3.32.Z TIPI — Stool with metal frame, shell in beech, upholstered shell pad.

9.40.H/Q TIPI — Table with frame in beech, laminate top.

73





3.32.Z

9.40.H/Q

3.32.Z

TIPI — Stool with metal frame, shell in beech, upholstered shell pad. TIPI — Table with frame in beech, laminate top.







1.23.0

1.23.0 WHY — Chair with frame in ash, upholstered seat panel.
1.02.0 WHY — Chair with frame and seat in ash.



2.03.I/L 2.01.I/L



2.01.I/L HART — Stackable armchair with frame in beech, upholstered seat.

2.03.