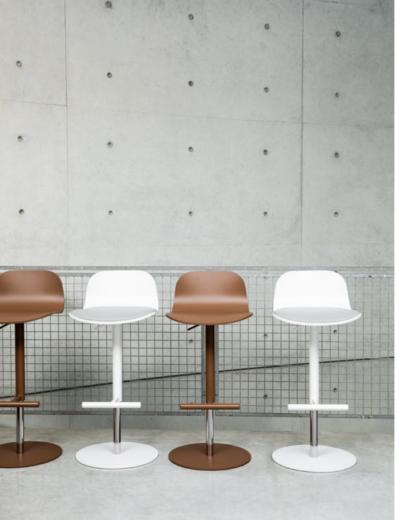

7.01.L 9.40.J HYPPO — Bench with legs in beech and wooden frame, upholstered seat. HYPPO — Side table with frame in beech and wooden base, laminate top.

4.01.TL 9.40.0 HYPPO — Pouf with legs in beech and wooden frame, upholstered seat. HYPPO — Side table with frame in beech, laminate top.

C.31.0/R BABA — Swivel and adjustable stool, with metal frame, shell in beech.
C.37.0/R BABA — Swivel and adjustable stool, with metal frame, shell in beech, upholstered seat panel.

C.37.0/R C.31.0/R

9.40.J HYPPO — Side table with frame in beech and wooden base, laminate top.
7.01.L HYPPO — Bench with legs in beech and wooden frame, upholstered seat.