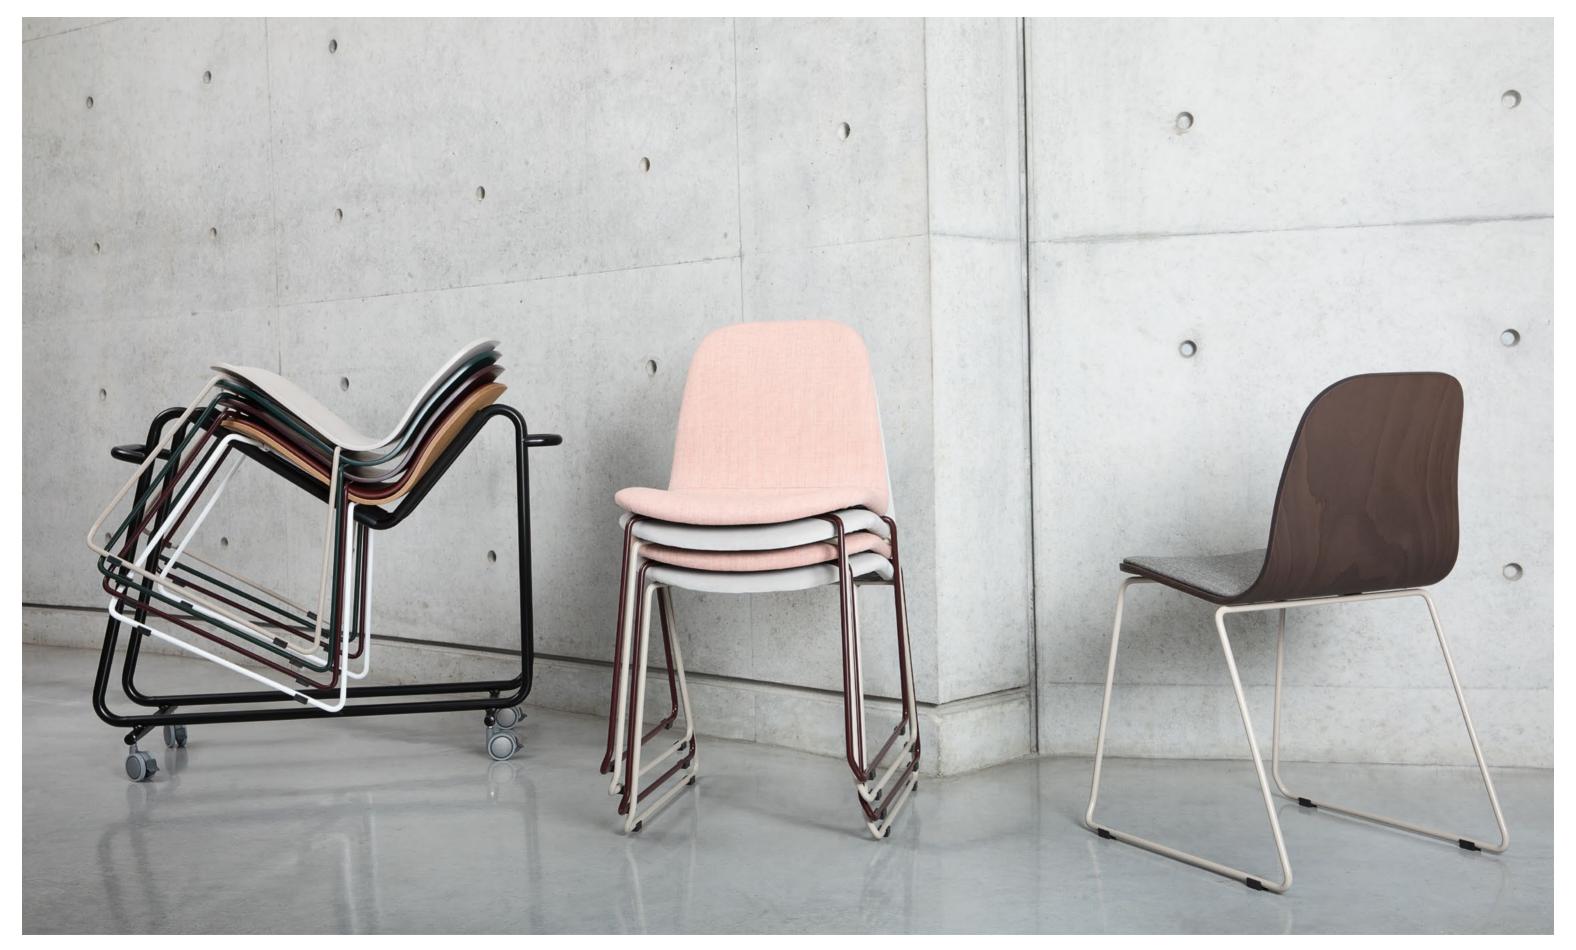

9.42.T14

9.42.T14

9.42.T14 OSTE — Table with frame in ash, top veneered in ash.

1.31.ZS/I BABA — Stackable chair with metal frame, shell in beech.

9CAR0001-F SERVICE TROLLEY
Service trolley with metal frame, on castors.

1.30.ZS/I BABA — Stackable chair with metal frame, upholstered shell.

1.32.ZS/I BABA — Stackable chair with metal frame, shell in beech, upholstered shell pad.

1.31.ZS/I 1.32.ZS/I 9CAR0001-F

1.31.ZS/I BABA – Stackable chair with metal frame, shell in beech.
1.32.ZS/I BABA – Stackable chair with metal frame, shell in beech, upholstered shell pad.

9CAR0001-F SERVICE TROLLEY
Service trolley with metal frame, on castors.

1.30.ZS/I BABA — Stackable chair with metal frame, upholstered shell.

B.34.0 RIBBON — Swivel armchair with metal frame, upholstered shell.