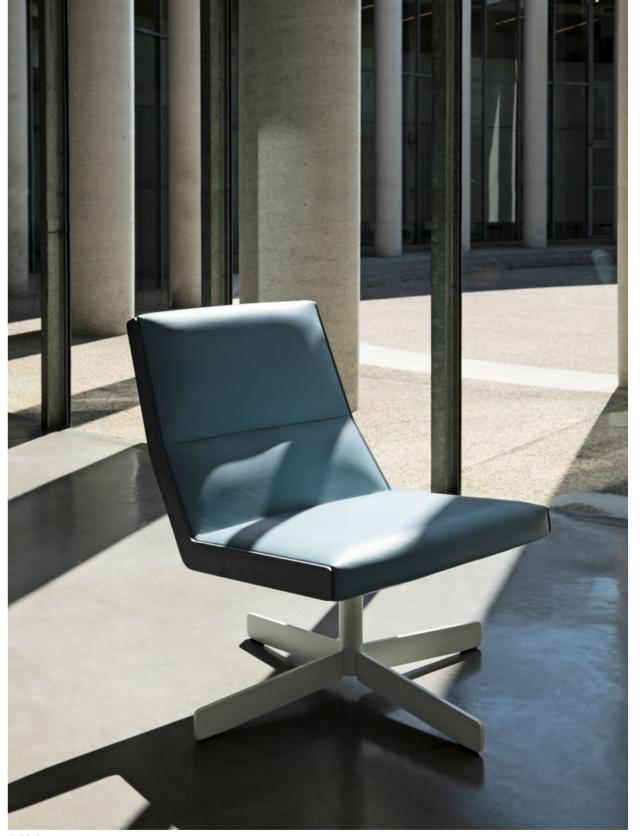

9CAR0001-F SERVICE TROLLEY
Service trolley with metal frame, on castors.

1.30.ZS/I BABA — Stackable chair with metal frame, upholstered shell.

B.34.0 RIBBON — Swivel armchair with metal frame, upholstered shell.

A.34.0 RIBBON — Swivel chair with metal frame, upholstered shell.

B.34.0 RIBBON — Swivel armchair with metal frame, upholstered shell.

2.38.Z RIBBON — Armchair with metal structure, shell in beech, upholstered shell pad.