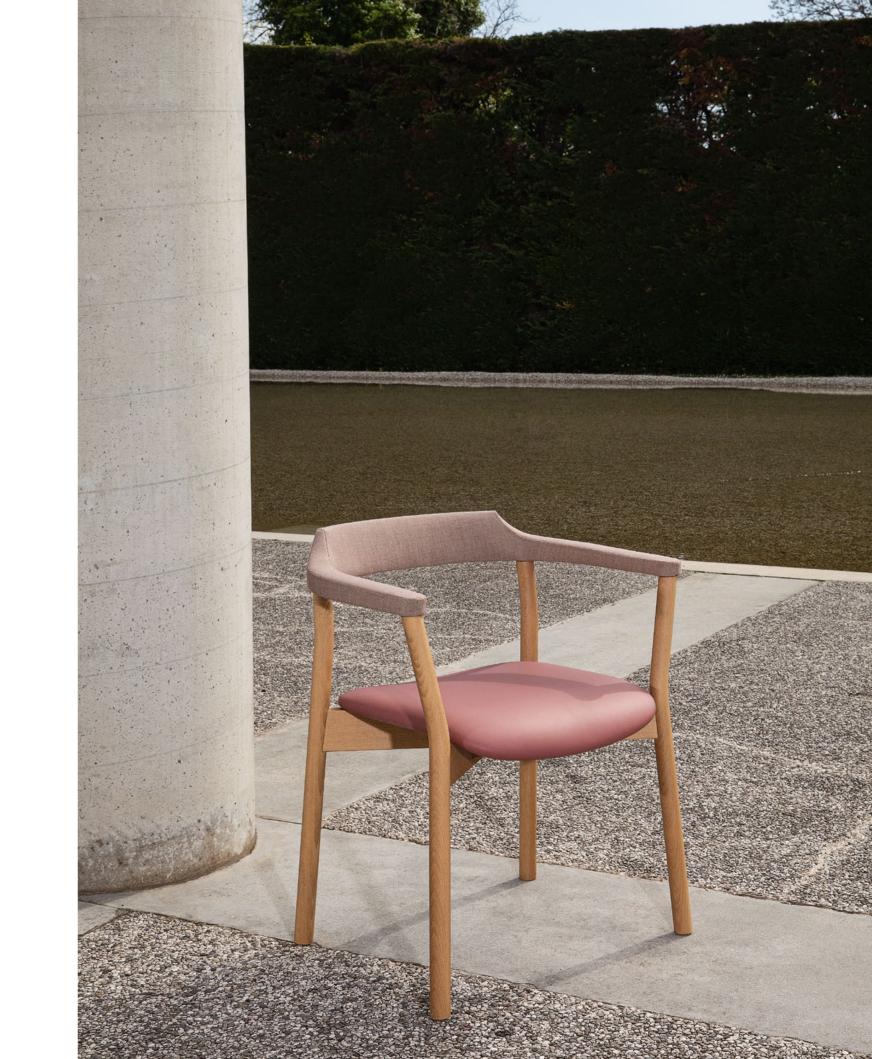

6 Matter 7

2.03.0 2.01.0

2.03.0 ARCO – Armchair with frame in beech, upholstered seat and back.
2.01.0 ARCO – Armchair with frame in beech, upholstered seat.

1.03.I ARCO — Stackable chair with frame in beech, upholstered seat and back.